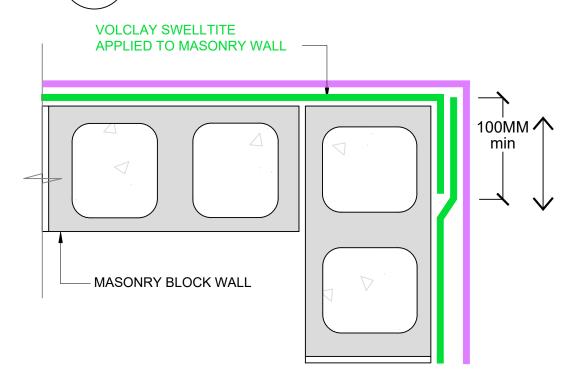

MASONRY WALL - EXTERNAL CORNER SCALE: NTS

## **SWELLTITE NOTES**

**BLOCK WALLS MUST BE FILLED** PRIOR TO MEMBRANE APPLICATION

IF BACKFILL CANNOT BE APPLIED IMMEDIATELY, PROTECT MEMBRANE EDGES FROM PRECIPITATION WITH ALLCO SEAMTAPE. IF BACKFILL CONTAINS SHARP OR IRREGULAR MATERIAL, COVER MEMBRANE WITH ALLCO APPROVED PROTECTION MATERIAL COURSE TO AVOID DAMAGE DURING BACKFILLING AND COMPACTION.



INSIDE

MASONRY WALL - INTERNAL CORNER

SCALE: NTS





The information and data contained herein are believed to be accurate and reliable. This information does not constitute a warranty and should be used in conjunction with the project specification document supplied by Allco Waterproofing Solutions Ltd Please contact Allco Waterproofing Solutions Ltd with any questions or deviations from th