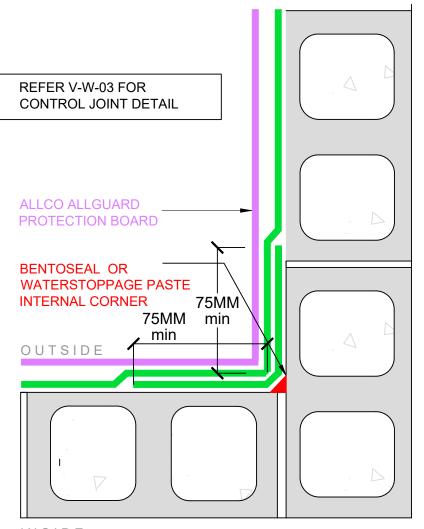

INSIDE

MASONRY WALL - INTERNAL CORNER

SCALE: NTS

The information and data contained herein are believed to be accurate and reliable. This information does not constitute a warranty and should be used in conjunction with the project specification document supplied by Allco Waterproofing Solutions Ltd Please contact Allco Waterproofing Solutions Ltd with any questions or deviations from this information.