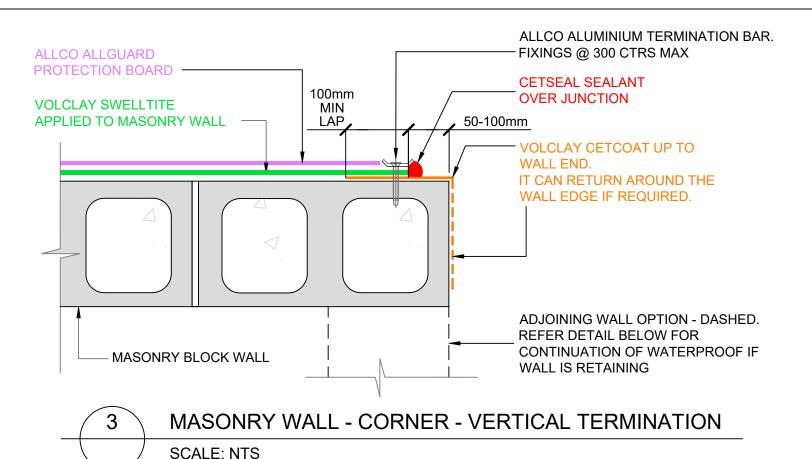

## **SWELLTITE NOTES**

**BLOCK WALLS MUST BE FILLED** PRIOR TO MEMBRANE APPLICATION

IF BACKFILL CANNOT BE APPLIED IMMEDIATELY, PROTECT MEMBRANE EDGES FROM PRECIPITATION WITH ALLCO SEAMTAPE. IF BACKFILL CONTAINS SHARP OR IRREGULAR MATERIAL, COVER MEMBRANE WITH ALLCO APPROVED PROTECTION MATERIAL COURSE TO AVOID DAMAGE DURING BACKFILLING AND COMPACTION.