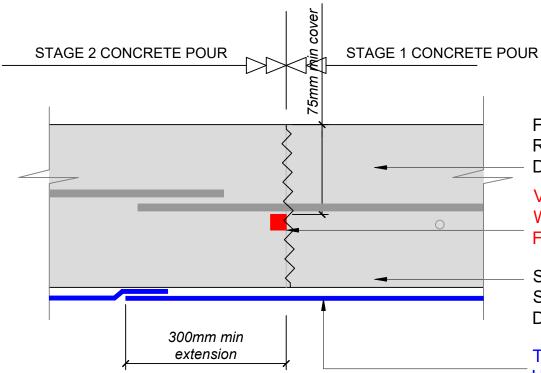

FLOOR SLAB REINFORCEMENT, REFER ENGINEERS DESIGN & DOCUMENTATION.

VOLCLAY® WATERSTOP-RX® 101T WITH 75MM MIN COVER FROM SLAB FACE. RX102 - 50mm MIN COVER

STRUCTURAL CONCRETE FLOOR SLAB, REFER ENGINEERS DESIGN & DOCUMENTATION.

TYPICALLY - VOLCLAY VOLTEX TO UNDERSIDE OF SLAB

NAIL OR STAPLE EDGES TOGETHER AS REQUIRED TO PREVENT ANDY DISPLACEMENT BEFORE AND DURING CONCRETE PLACEMENT

FLOOR SLAB - COLD POUR JOINT

SCALE: NTS

The information and data contained herein are believed to be accurate and reliable. This information does not constitute a warranty and should be used in conjunction with the project specification document supplied by Allco Waterproofing Solutions Ltd Please contact Allco Waterproofing Solutions Ltd with any questions or deviations from this information.