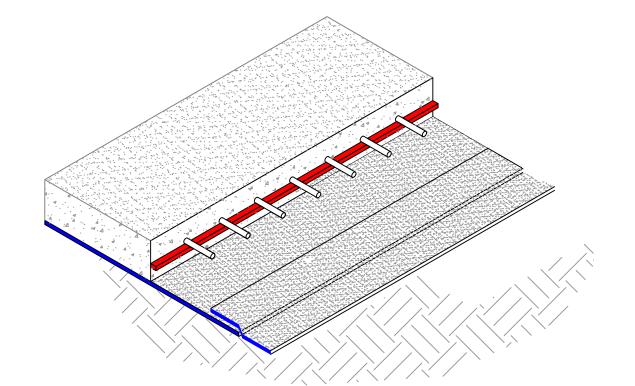

FLOOR SLAB REINFORCEMENT, REFER ENGINEERS DESIGN & DOCUMENTATION.

VOLCLAY® WATERSTOP-RX® 101T WITH 75MM MIN COVER FROM SLAB FACE. RX102 - 50mm MIN COVER

STRUCTURAL CONCRETE FLOOR SLAB, REFER ENGINEERS DESIGN & DOCUMENTATION.

TYPICALLY - VOLCLAY VOLTEX TO UNDERSIDE OF SLAB

NAIL OR STAPLE EDGES TOGETHER AS REQUIRED TO PREVENT ANDY DISPLACEMENT BEFORE AND DURING CONCRETE PLACEMENT

FLOOR SLAB - COLD POUR JOINT

SCALE: NTS

The information and data contained herein are believed to be accurate and reliable. This information does not constitute a warranty and should be used in conjunction with the project specification document supplied by Allco Waterproofing Solutions Ltd Please contact Allco Waterproofing Solutions Ltd with any questions or deviations from this information.