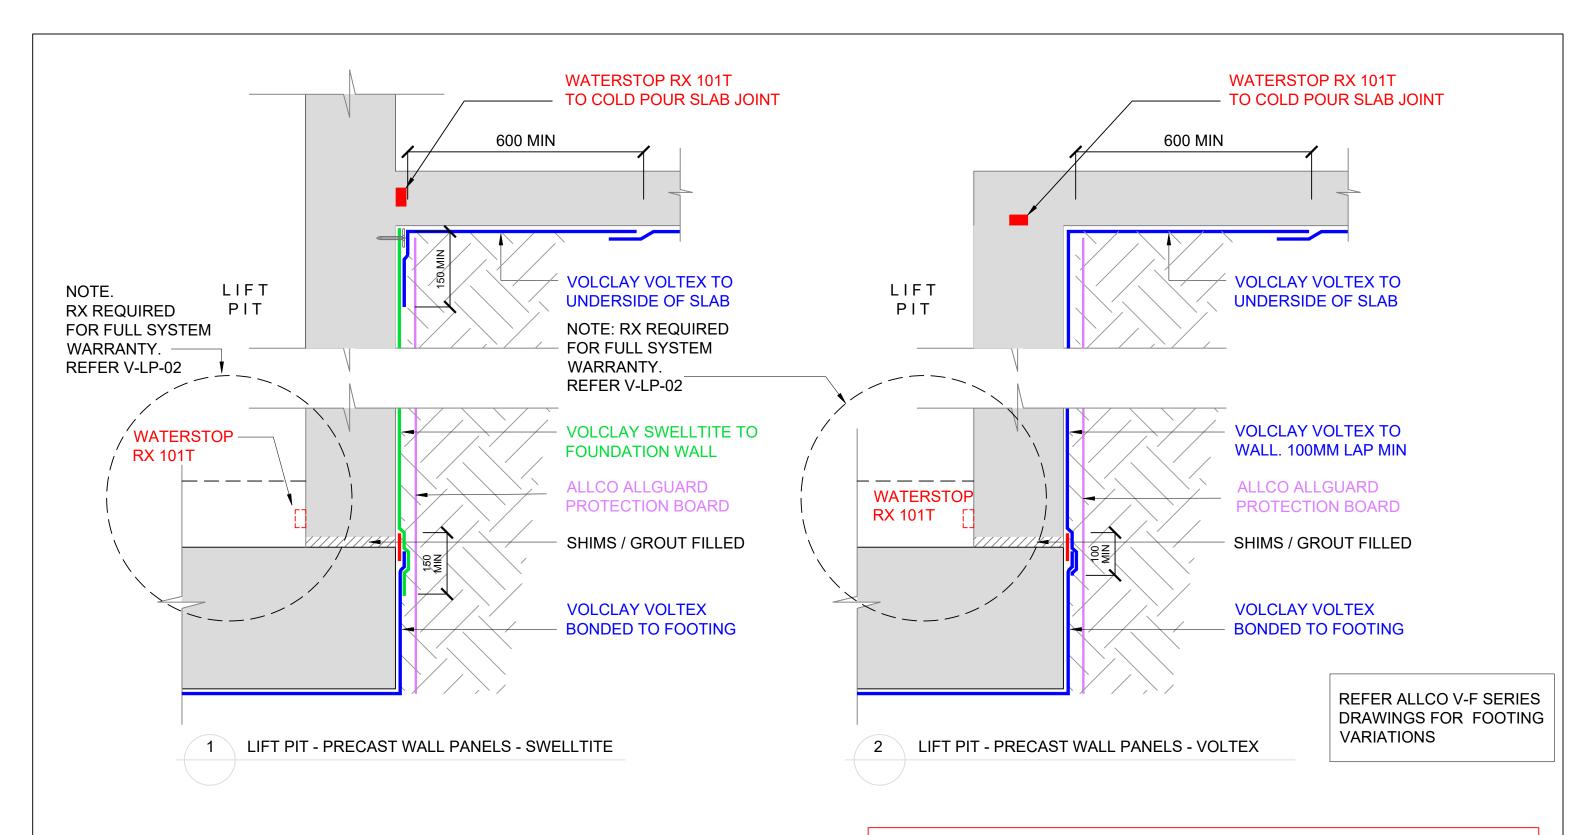

## **BACKFILL NOTE:**

AS LIFT PITS ARE TYPICALLY HYDROSTATIC / WITHOUT DRAINAGE THEN GOOD COMPACTIBLE MATERIAL IS REQUIRED, E.G.GAP40 WITH FINES. BACKFILL IS TO BE COMPACTED AT 300MM LIFTS. PROTECTION IS EITHER ALLCO ALLGUARD OR 6MM FIBRE CEMENT BOARD.