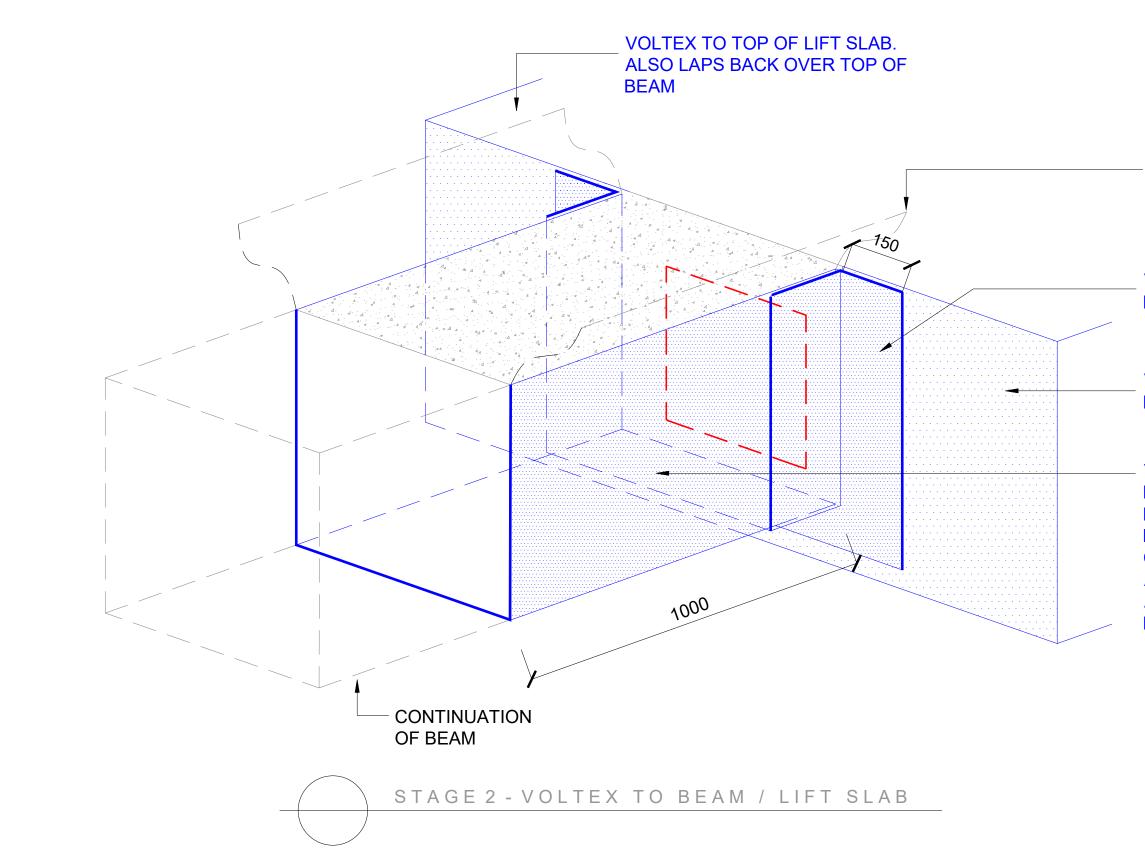

VOLTEX LAPS FROM BEAM FORMWORK. PLACED BACK OVER TOP OF BEAM WITH 150MM LAP

VOLTEX BANDAGE TO BEAM / LIFT SLAB JUNCTION

VOLTEX BONDED TO LIFT SLAB

VOLTEX BONDED TO BEAM. LAID IN BEAM FORMORK. NOTE - MEMBRANE COULD BE APPLIED AFTER CASTING BEAM AND LAPPED BACK TO LIFT SLAB