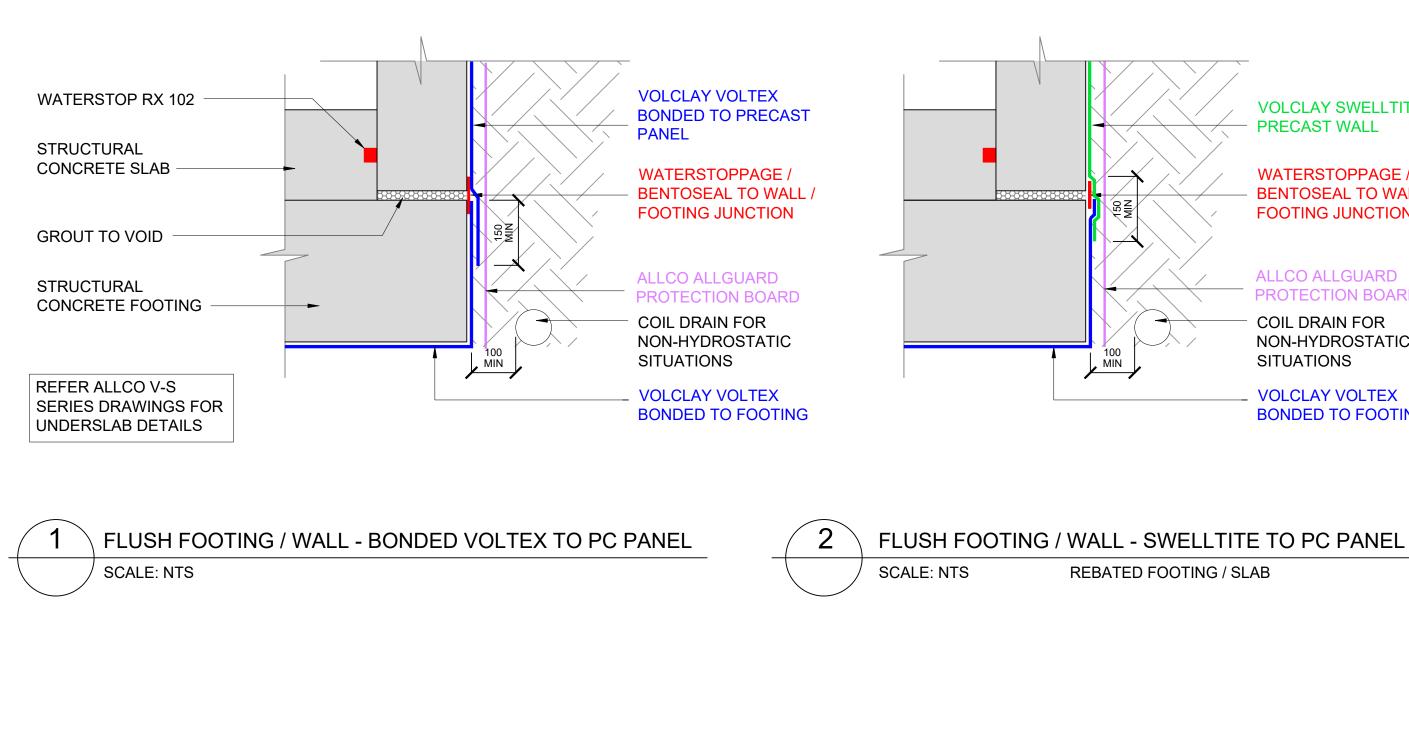

## VOLCLAY VOLTEX BONDED TO FOOTING

COIL DRAIN FOR NON-HYDROSTATIC SITUATIONS

**PROTECTION BOARD** 

ALLCO ALLGUARD

**VOLCLAY SWELLTITE TO PRECAST WALL** 

WATERSTOPPAGE /

FOOTING JUNCTION

**BENTOSEAL TO WALL /**