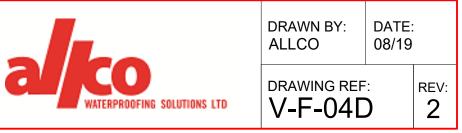

STEEL POST BOLTED TO GROUND BEAM

**REFER TO ENGINEERS DESIGN & DOCUMENTATION** 

75MM MIN CONCRETE COVER

STRUCTURAL CONCRETE. **REFER ENGINEERS DESIGN &**