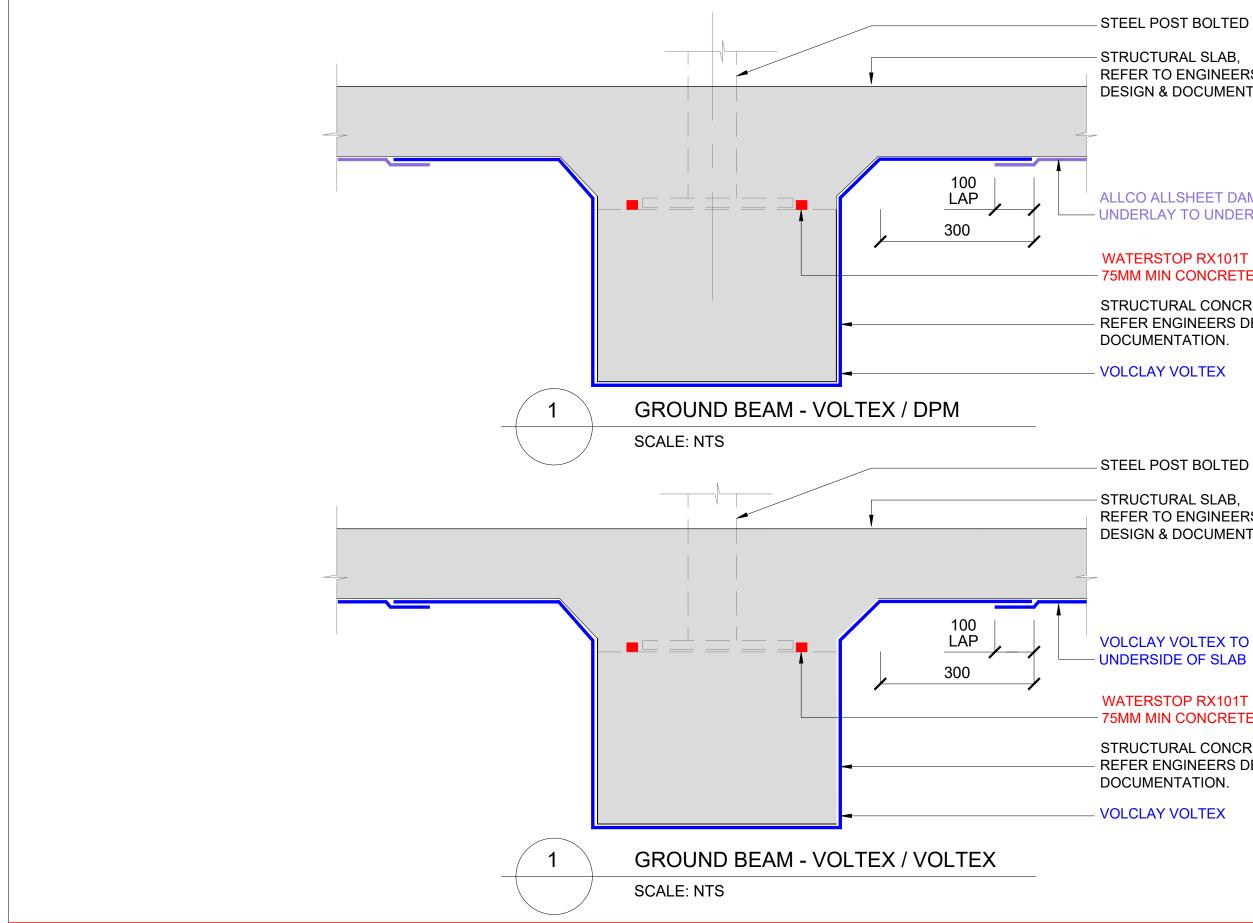

## STEEL POST BOLTED TO GROUND BEAM

**REFER TO ENGINEERS DESIGN & DOCUMENTATION** 

ALLCO ALLSHEET DAMP PROOF UNDERLAY TO UNDERSIDE OF SLAB

**75MM MIN CONCRETE COVER** 

STRUCTURAL CONCRETE. **REFER ENGINEERS DESIGN &** 