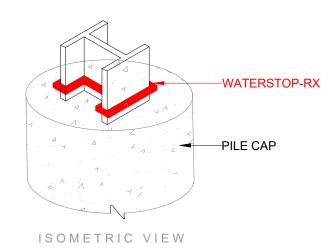

REFER ALLCO V-W SERIES DRAWINGS FOR WALL DETAILS

FOUNDATION DETAIL - PILE / CAPPING BEAM

USE CETSEAL-ADHESIVE TO SECURE WATERSTOP-RX. EXTERIOR WATERPROOFING NOT ILLUSTRATED

2 I-BEAM VARIATION
SCALE: NTS

SCALE: NTS