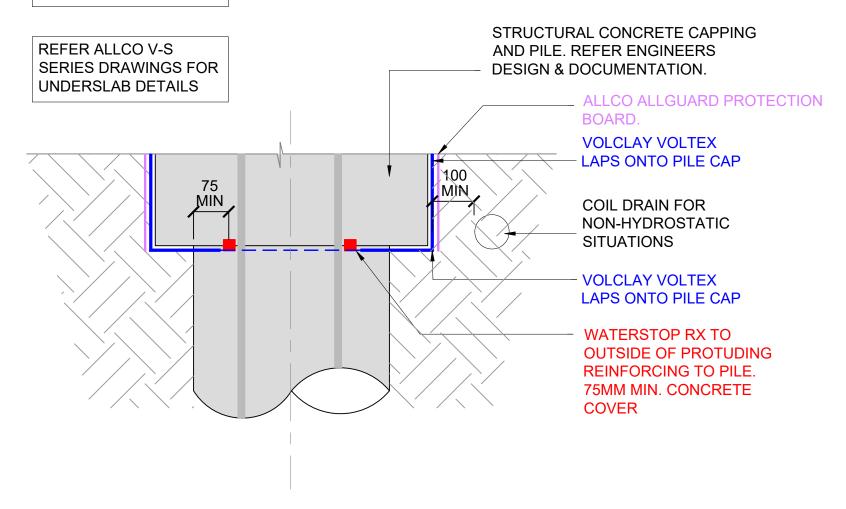

REFER ALLCO V-W SERIES DRAWINGS FOR WALL DETAILS

FOUNDATION DETAIL - PILE / CAPPING BEAM

USE CETSEAL-ADHESIVE TO SECURE WATERSTOP-RX. EXTERIOR WATERPROOFING NOT ILLUSTRATED

2 I-BEAM VARIATION
SCALE: NTS

SCALE: NTS