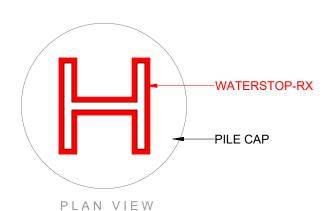

REFER ALLCO V-W SERIES DRAWINGS FOR WALL DETAILS

FOUNDATION DETAIL - PILE / CAPPING BEAM

USE CETSEAL-ADHESIVE TO SECURE WATERSTOP-RX. EXTERIOR WATERPROOFING NOT ILLUSTRATED

2 I-BEAM VARIATION
SCALE: NTS

SCALE: NTS