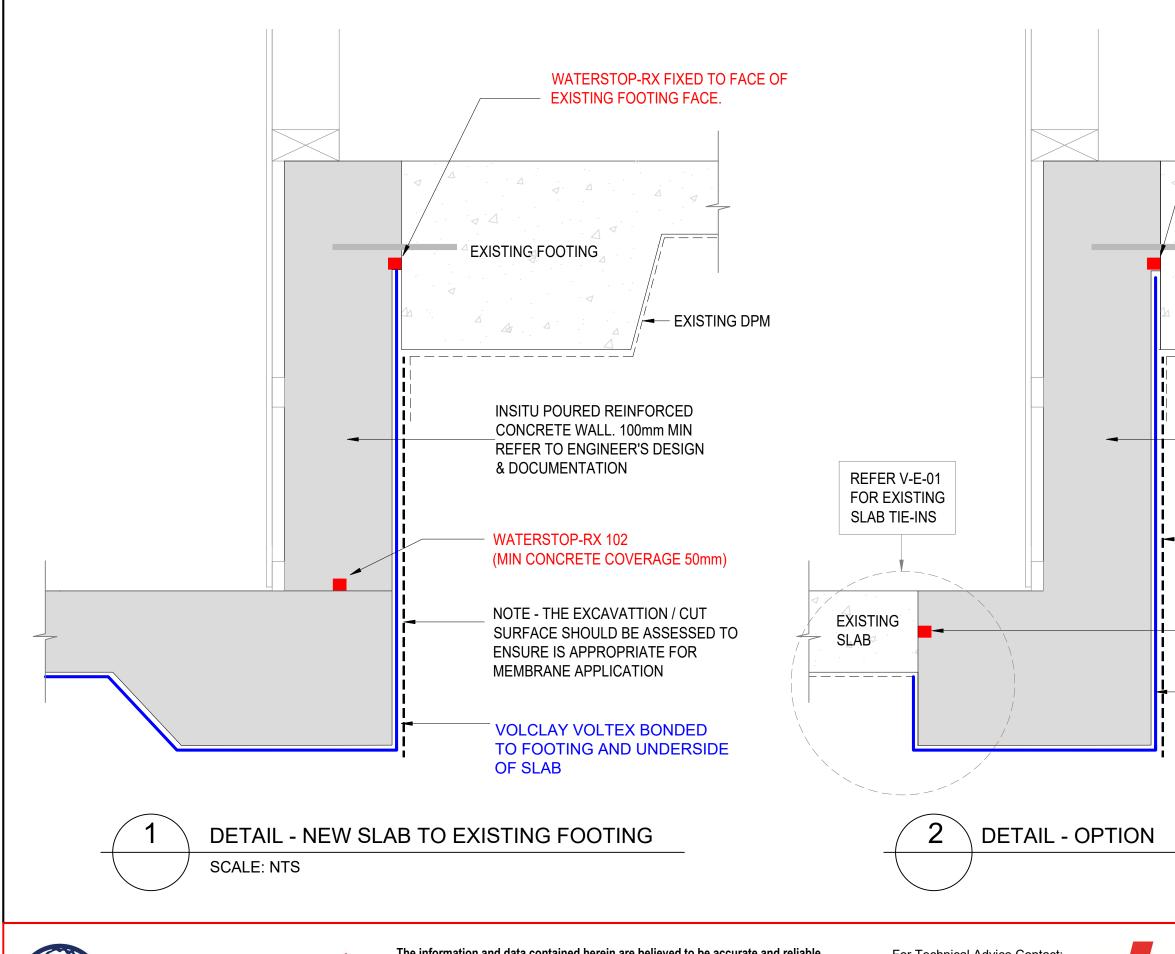

© Allco Waterproofing Solution Ltd

| WATERSTOP-RX FIXED TO FACE OF<br>EXISTING FOOTING FACE.                                                                               |
|---------------------------------------------------------------------------------------------------------------------------------------|
| EXISTING FOOTING                                                                                                                      |
| INSITU POURED REINFORCED<br>CONCRETE WALL. 100mm MIN<br>REFER TO ENGINEER'S DESIGN &<br>DOCUMENTATION<br>NOTE - THE EXCAVATTION / CUT |
| SURFACE SHOULD BE ASSESSED TO<br>ENSURE IS APPROPRIATE FOR<br>MEMBRANE APPLICATION                                                    |
| WATERSTOP-RX 102<br>(MIN CONCRETE COVERAGE 50mm)                                                                                      |
| TO FOOTING AND<br>UNDERSIDE OF SLAB                                                                                                   |
|                                                                                                                                       |
| DRAWN BY: DATE:<br>ALLCO 05/2024                                                                                                      |
| DRAWING REF: REV: V-E-05 1                                                                                                            |