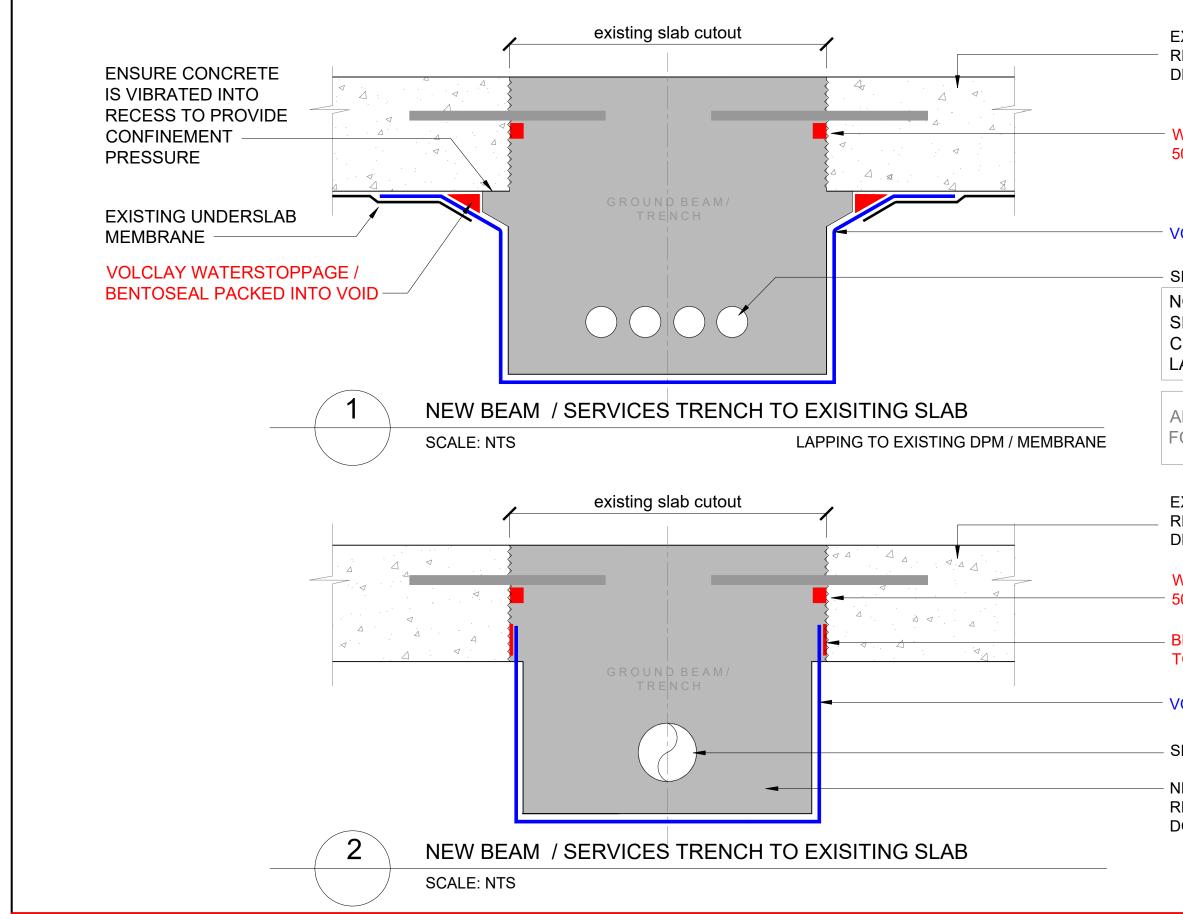

EXISTING SLAB, REFER TO ENGINEERS DESIGN & DOCUMENTATION

WATERSTOP RX102 50MM MIN CONCRETE COVER

VOLCLAY VOLTEX

SERVICES PIPE IF APPLICABLE NOTE - ENSURE PLACEMENT OF SERVICES PIPEWORK DOES NOT CREATE VOIDS TO MEMBRANE -LACK OF CONFINEMENT

ALSO REFER ALLCO DETAIL V-E-01 FOR EXISTING SLAB TIE-IN OPTIONS

EXISTING SLAB, REFER TO ENGINEERS DESIGN & DOCUMENTATION

WATERSTOP RX102 50MM MIN CONCRETE COVER

BENTOSEAL USED TO ADHERE VOLTEX TO SLAB EDGE