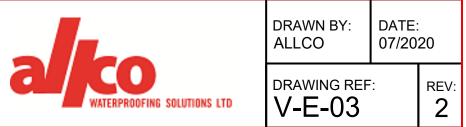

ALSO REFER ALLCO DETAIL V-E-01 FOR EXISTING SLAB TIE-IN OPTIONS

EXISTING SLAB, REFER TO ENGINEERS DESIGN & DOCUMENTATION

WATERSTOP RX102 50MM MIN CONCRETE COVER

BENTOSEAL USED TO ADHERE VOLTEX TO SLAB EDGE

VOLCLAY VOLTEX

SERVICES PIPE IF APPLICABLE

NEW INSITU POURED CONCRETE. REFER ENGINEERS DESIGN & DOCUMENTATION.