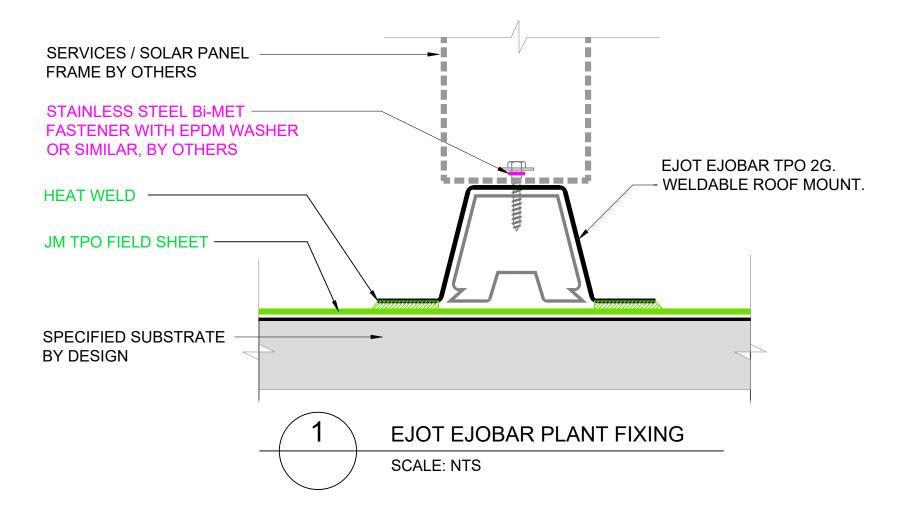

Although ALLCO do not recommend fixing posts or plant through the top of Membrane roofs or decks.

ALLCO recommend that all plantwork fixings are kept independent of the membrane roof ideally through vertical surfaces such as parapets.

All Fixings must be sealed

The information and data contained herein are believed to be accurate and reliable. This information does not constitute a warranty and should be used in conjunction with the project specification document supplied by Allco Waterproofing Solutions Ltd Please contact Allco Waterproofing Solutions Ltd with any questions or deviations from this information.