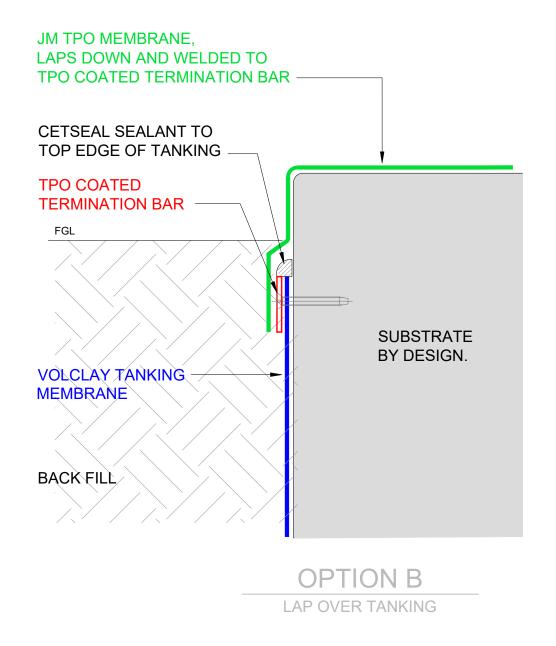

## TPO LAP TO TANKING MEMBRANE

SCALE: NTS

The information and data contained herein are believed to be accurate and reliable. This information does not constitute a warranty and should be used in conjunction with the project specification document supplied by Allco Waterproofing Solutions Ltd Please contact Allco Waterproofing Solutions Ltd with any questions or deviations from this information.