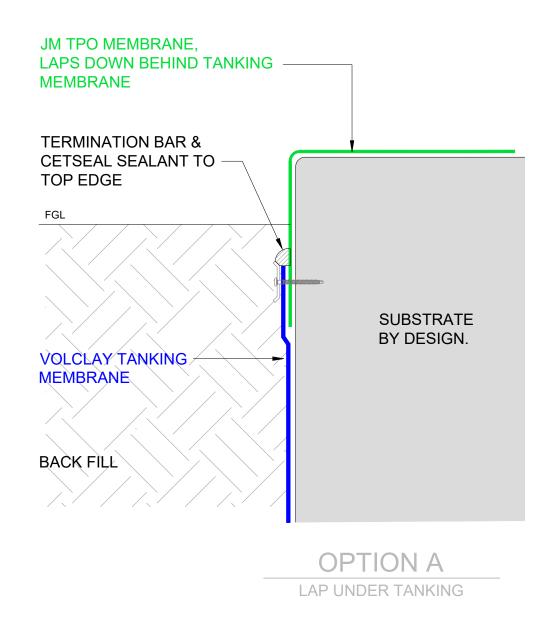

## TPO LAP TO TANKING MEMBRANE

SCALE: NTS

The information and data contained herein are believed to be accurate and reliable. This information does not constitute a warranty and should be used in conjunction with the project specification document supplied by Allco Waterproofing Solutions Ltd Please contact Allco Waterproofing Solutions Ltd with any questions or deviations from this information.