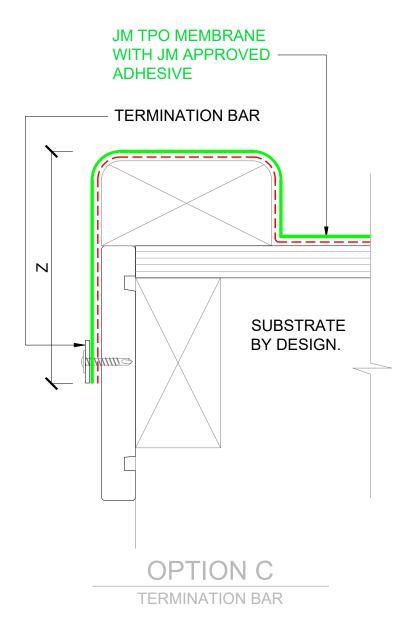

NOTE: Z= VARIABLE ACCORDING TO WIND **ZONES REFER TO NZBC E2 AS1 TABLE 7** (70mm TYPICAL) JM TPO MEMBRANE WELDED TO

## SLAB / ROOF EDGE TERMINATION OPTIONS

SCALE: NTS

The information and data contained herein are believed to be accurate and reliable. This information does not constitute a warranty and should be used in conjunction with the project specification document supplied by Allco Waterproofing Solutions Ltd Please contact Allco Waterproofing Solutions Ltd with any questions or deviations from this information.