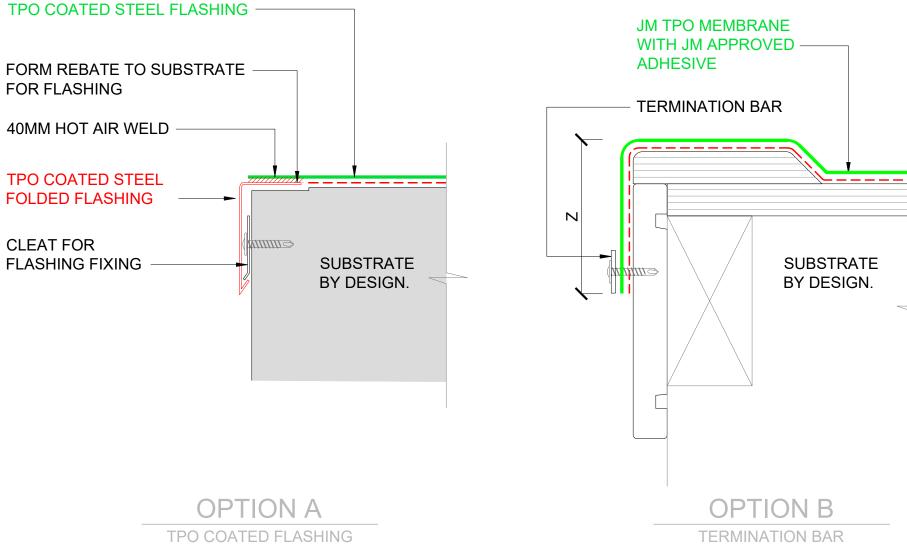

NOTE: Z= VARIABLE ACCORDING TO WIND **ZONES REFER TO NZBC E2 AS1 TABLE 7** (70mm TYPICAL) JM TPO MEMBRANE WELDED TO

## SLAB / ROOF EDGE TERMINATION OPTIONS

SCALE: NTS

The information and data contained herein are believed to be accurate and reliable. This information does not constitute a warranty and should be used in conjunction with the project specification document supplied by Allco Waterproofing Solutions Ltd Please contact Allco Waterproofing Solutions Ltd with any questions or deviations from this information.