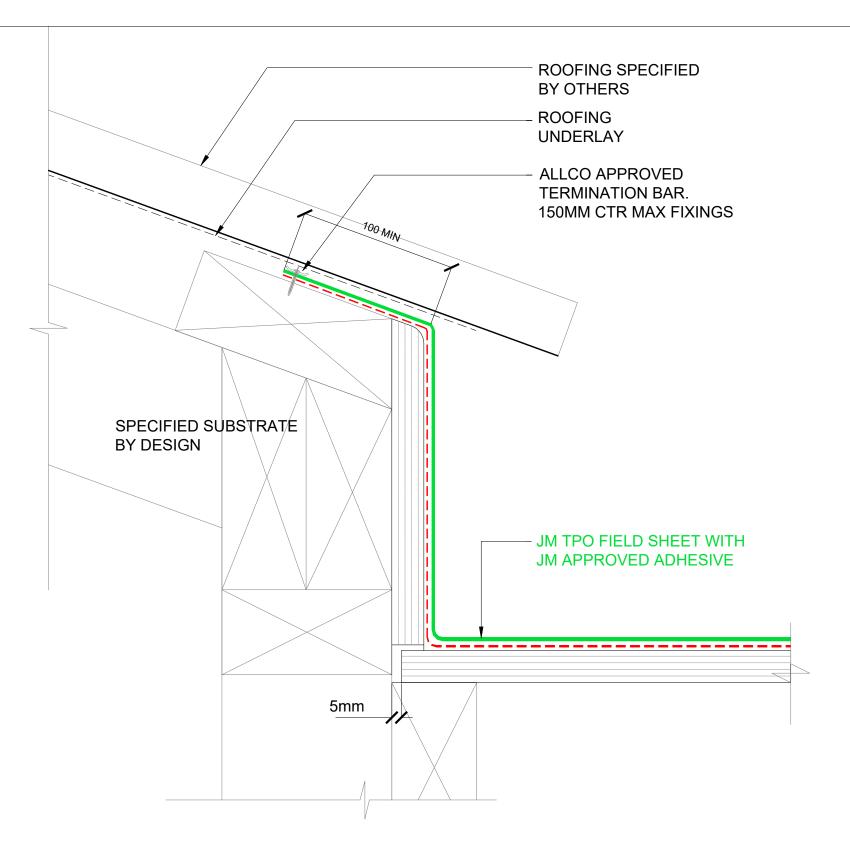

## UPSTAND DETAIL - GUTTER TO PITCHED ROOF

SCALE: NTS

The information and data contained herein are believed to be accurate and reliable. This information does not constitute a warranty and should be used in conjunction with the project specification document supplied by Allco Waterproofing Solutions Ltd Please contact Allco Waterproofing Solutions Ltd with any questions or deviations from this information.