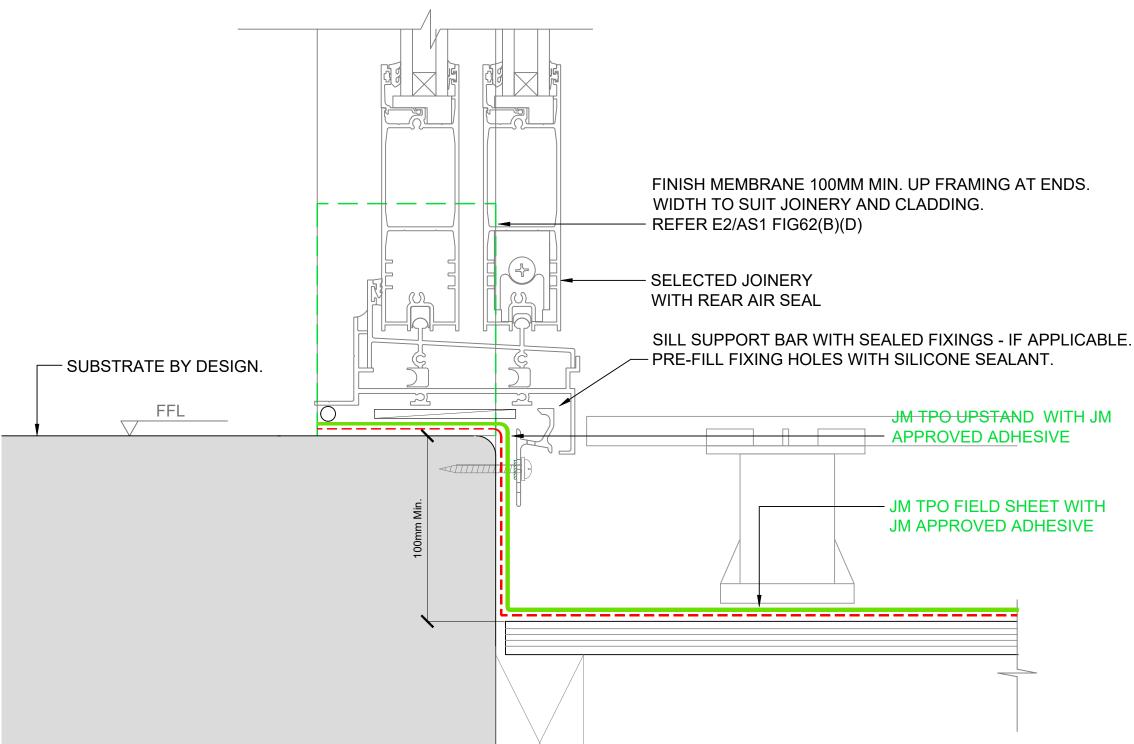

## **UPSTAND DETAIL - WINDOW SILL - NO REBATE**

SCALE: NTS

The information and data contained herein are believed to be accurate and reliable. This information does not constitute a warranty and should be used in conjunction with the project specification document supplied by Allco Waterproofing Solutions Ltd Please contact Allco Waterproofing Solutions Ltd with any questions or deviations from this information.