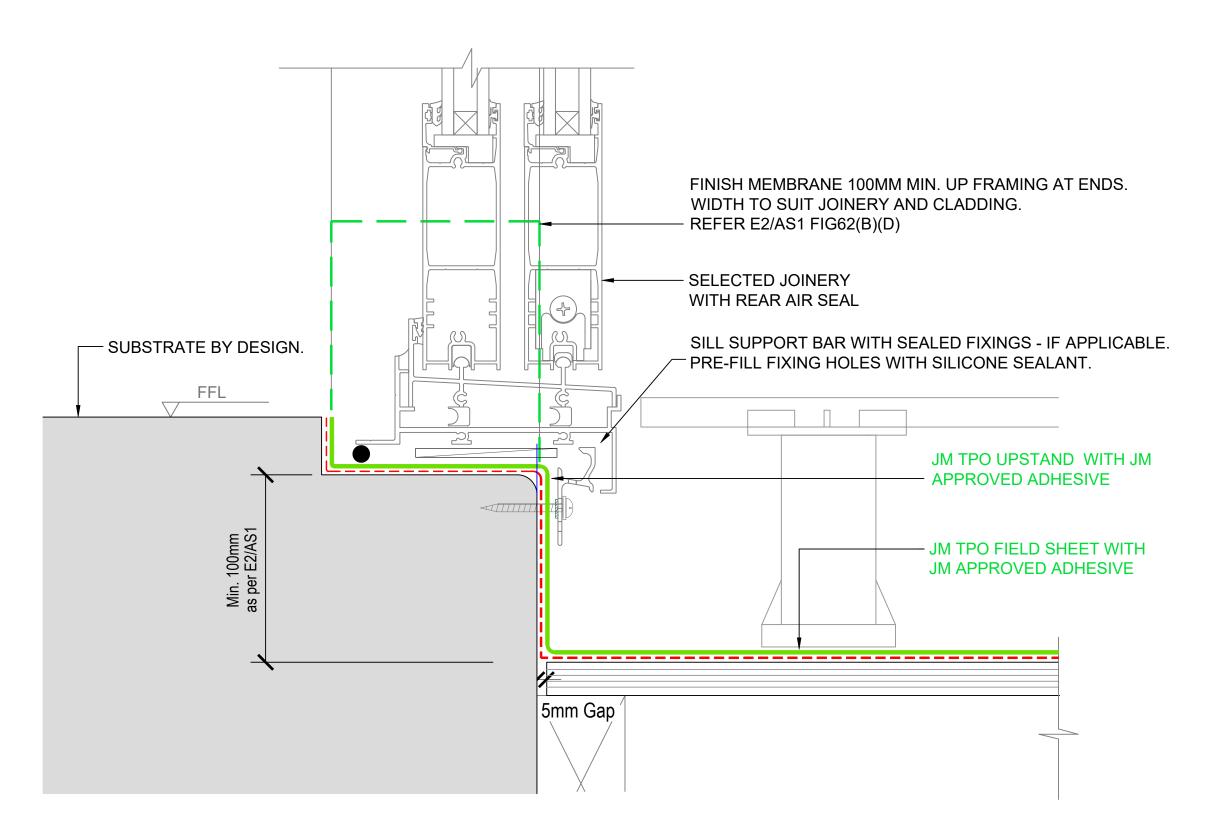

**UPSTAND DETAIL - WINDOW SILL - REBATE** 

SCALE: NTS

The information and data contained herein are believed to be accurate and reliable. This information does not constitute a warranty and should be used in conjunction with the project specification document supplied by Allco Waterproofing Solutions Ltd Please contact Allco Waterproofing Solutions Ltd with any questions or deviations from this information.