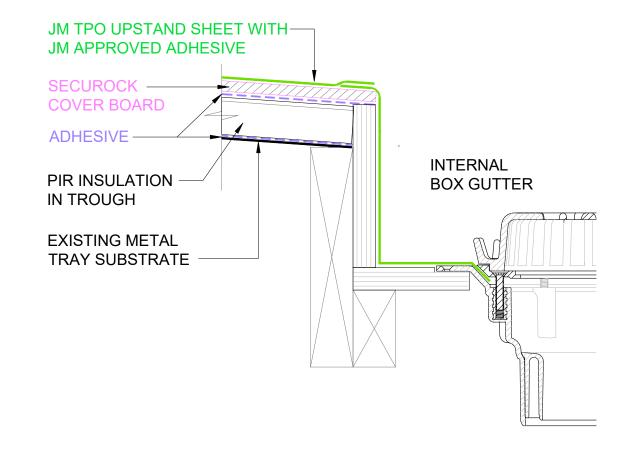

RECOVER ROOF - CASALI - TYPICAL INTERNAL GUTTER SCALE: NTS **EXTERNAL GUTTER OPTION DASHED** 

RECOVER ROOF - JM TPO - TYPICAL INTERNAL GUTTER SCALE: NTS **EXTERNAL GUTTER OPTION DASHED** 

NOTE:

ASSESSMENT OF THE EXISTING **GUTTER MEMBRANE CONDITION** SHOULD BE UNDERTAKEN AND DISCUSSED WITH YOUR ALLCO **REPRESENATATIVE** 