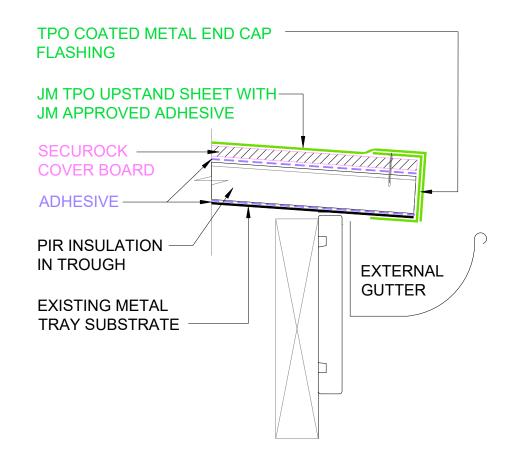

RECOVER ROOF - CASALI - TYPICAL INTERNAL GUTTER SCALE: NTS **EXTERNAL GUTTER OPTION DASHED** 

RECOVER ROOF - JM TPO - TYPICAL INTERNAL GUTTER SCALE: NTS **EXTERNAL GUTTER OPTION DASHED** 

NOTE:

ASSESSMENT OF THE EXISTING **GUTTER MEMBRANE CONDITION** SHOULD BE UNDERTAKEN AND DISCUSSED WITH YOUR ALLCO **REPRESENATATIVE** 