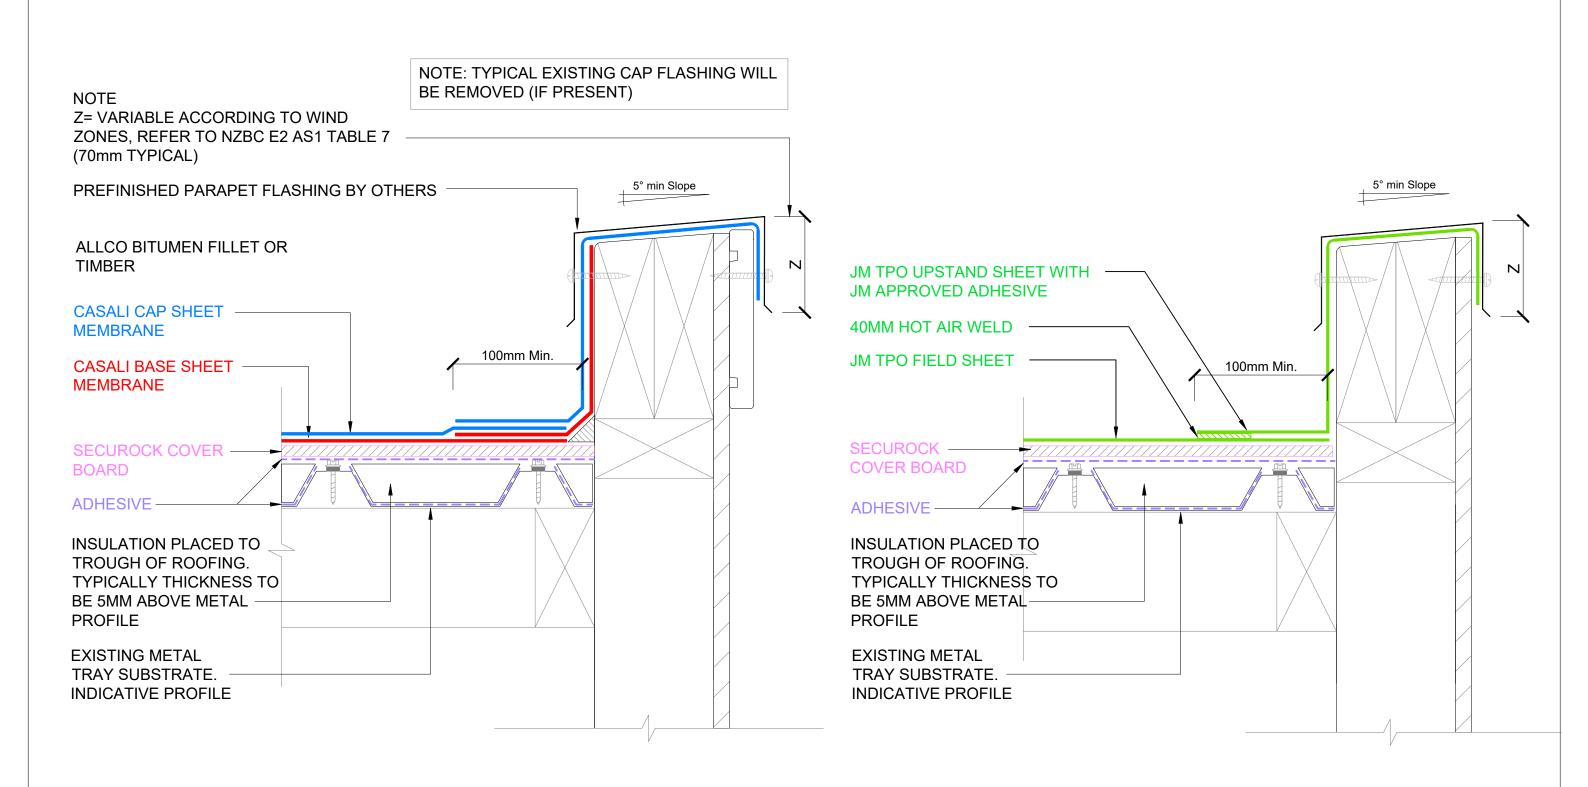

RECOVER ROOF - JM TPO - TYPICAL PARAPET SCALE: NTS

The information and data contained herein are believed to be accurate and reliable. This information does not constitute a warranty and should be used in conjunction with the project specification document supplied by Allco Waterproofing Solutions Ltd Please contact Allco Waterproofing Solutions Ltd with any questions or deviations from this information.