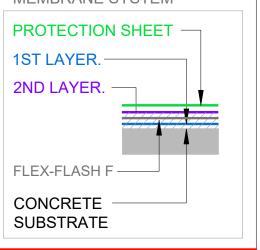

**HYDROTECH - EXPANSION JOINTS** 

SCALE: NTS **JOINTS UP TO 50MM**  NOTE

HYDROTECH MUST BE LAID WITH A PROTECTION LAYER OVER THE MM6125. **HYDROFLEX 30 or CASALI OLYMPIA or CASALI CAP SHEET**  **HYDROTECH MM6125** MEMBRANE SYSTEM