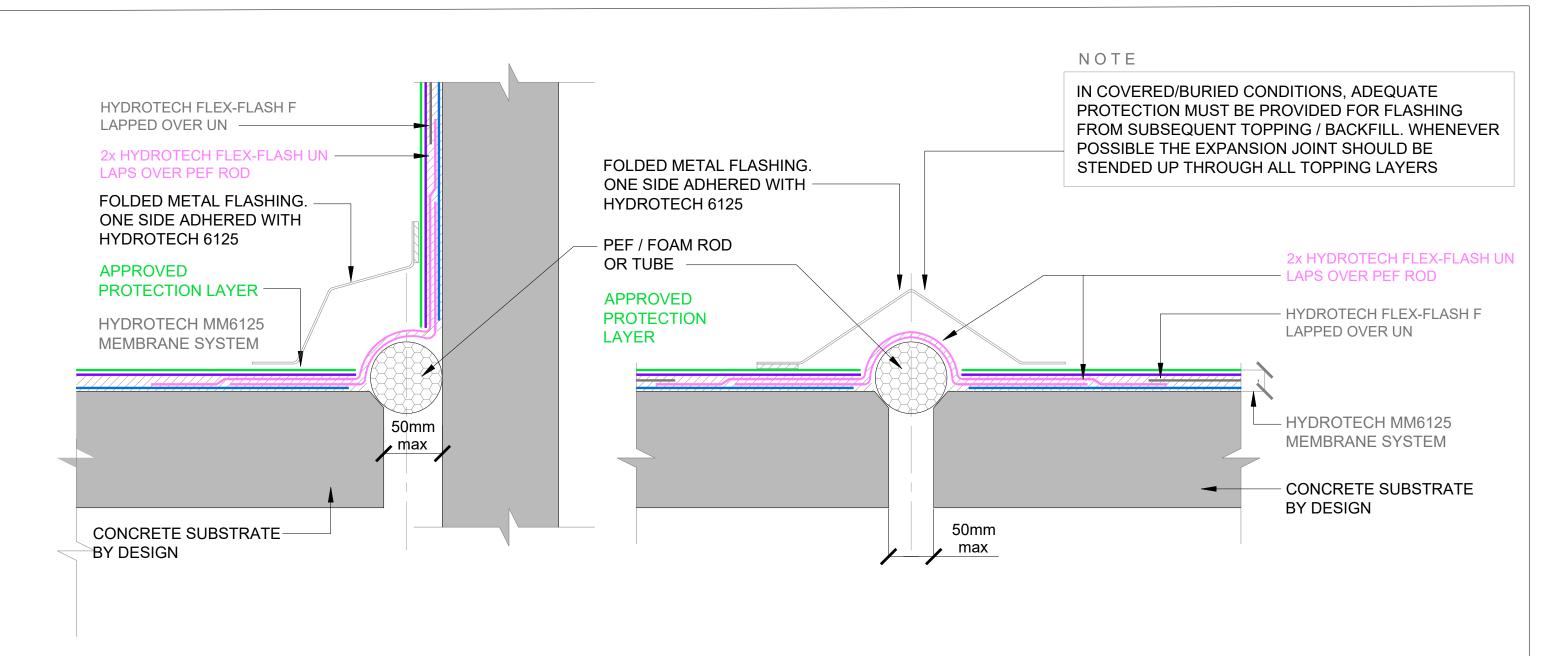

**HYDROTECH - EXPANSION JOINTS** 

SCALE: NTS **JOINTS UP TO 50MM**  NOTE

HYDROTECH MUST BE LAID WITH A PROTECTION LAYER OVER THE MM6125. **HYDROFLEX 30 or CASALI OLYMPIA or CASALI CAP SHEET**  **HYDROTECH MM6125** MEMBRANE SYSTEM