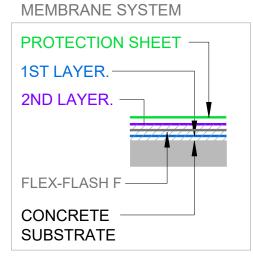

**HYDROTECH - PENETRATIONS** 

SCALE: NTS

HYDROTECH MUST BE LAID WITH A PROTECTION LAYER OVER THE MM6125. **HYDROFLEX 30 or CASALI OLYMPIA or CASALI CAP SHEET** 

The information and data contained herein are believed to be accurate and reliable. This information does not constitute a warranty and should be used in conjunction with the project specification document supplied by Allco Waterproofing Solutions Ltd Please contact Allco Waterproofing Solutions Ltd with any questions or deviations from this information.