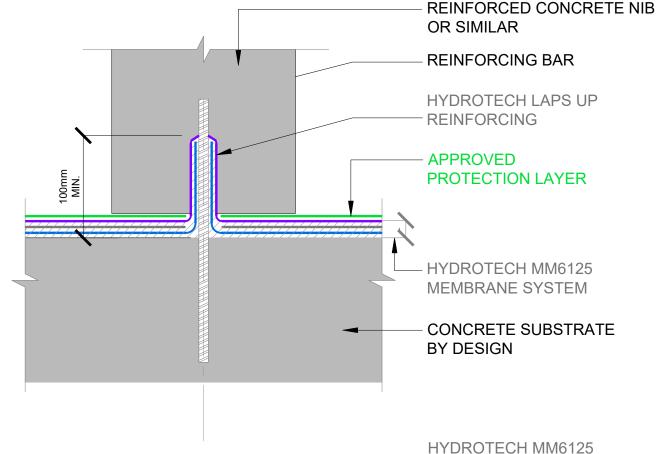

**HYDROTECH - PENETRATIONS** 

SCALE: NTS

HYDROTECH MUST BE LAID WITH A PROTECTION LAYER OVER THE MM6125. **HYDROFLEX 30 or CASALI OLYMPIA or CASALI CAP SHEET** 

The information and data contained herein are believed to be accurate and reliable. This information does not constitute a warranty and should be used in conjunction with the project specification document supplied by Allco Waterproofing Solutions Ltd Please contact Allco Waterproofing Solutions Ltd with any questions or deviations from this information.