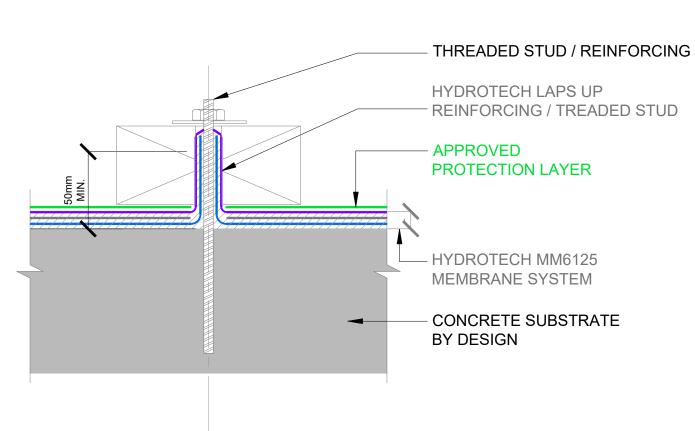

**HYDROTECH - PENETRATIONS** 

SCALE: NTS

HYDROTECH MUST BE LAID WITH A PROTECTION LAYER OVER THE MM6125. **HYDROFLEX 30 or CASALI OLYMPIA or CASALI CAP SHEET** 

The information and data contained herein are believed to be accurate and reliable. This information does not constitute a warranty and should be used in conjunction with the project specification document supplied by Allco Waterproofing Solutions Ltd Please contact Allco Waterproofing Solutions Ltd with any questions or deviations from this information.