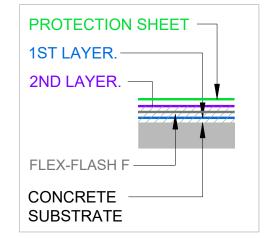

**HYDROTECH MM6125** MEMBRANE SYSTEM

The information and data contained herein are believed to be accurate and reliable. This information does not constitute a warranty and should be used in conjunction with the project specification document supplied by Allco Waterproofing Solutions Ltd Please contact Allco Waterproofing Solutions Ltd with any questions or deviations from this information.