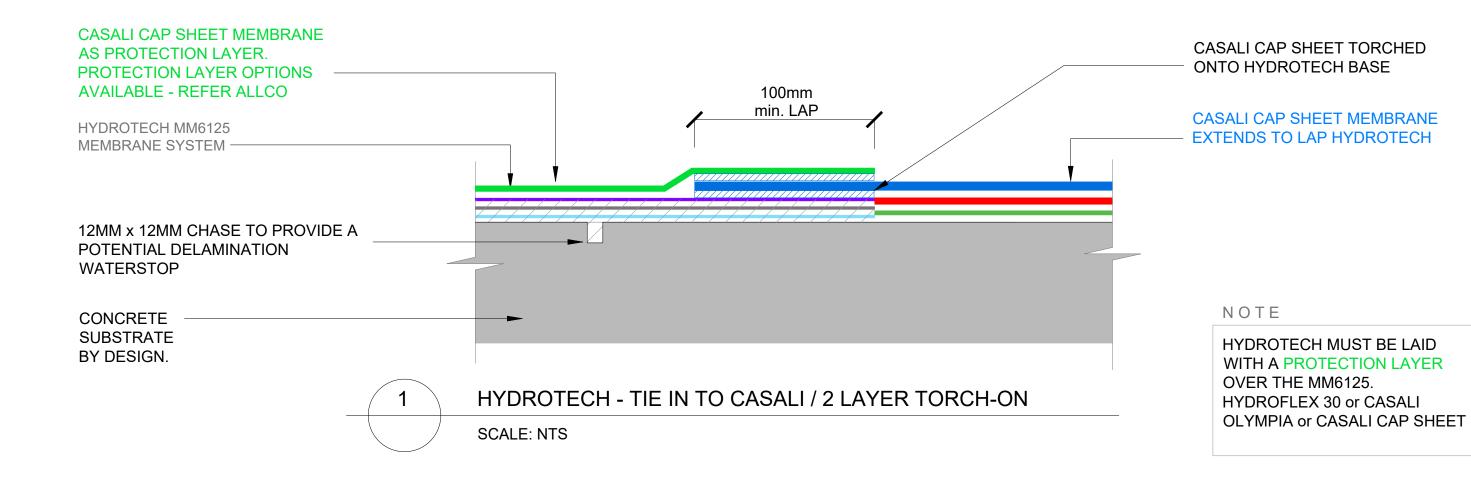

**HYDROTECH MM6125** MEMBRANE SYSTEM

The information and data contained herein are believed to be accurate and reliable. This information does not constitute a warranty and should be used in conjunction with the project specification document supplied by Allco Waterproofing Solutions Ltd Please contact Allco Waterproofing Solutions Ltd with any questions or deviations from this information.