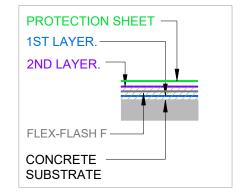

## NOTE

HYDROTECH MUST BE LAID WITH A PROTECTION LAYER OVER THE MM6125. HYDROFLEX 30 or CASALI OLYMPIA or CASALI CAP SHEET

## HYDROTECH MM6125 MEMBRANE SYSTEM

HYDROTECH - PERIMETER / TIE IN DETAILS

SCALE: NTS

The information and data contained herein are believed to be accurate and reliable. This information does not constitute a warranty and should be used in conjunction with the project specification document supplied by Allco Waterproofing Solutions Ltd Please contact Allco Waterproofing Solutions Ltd with any questions or deviations from this information.