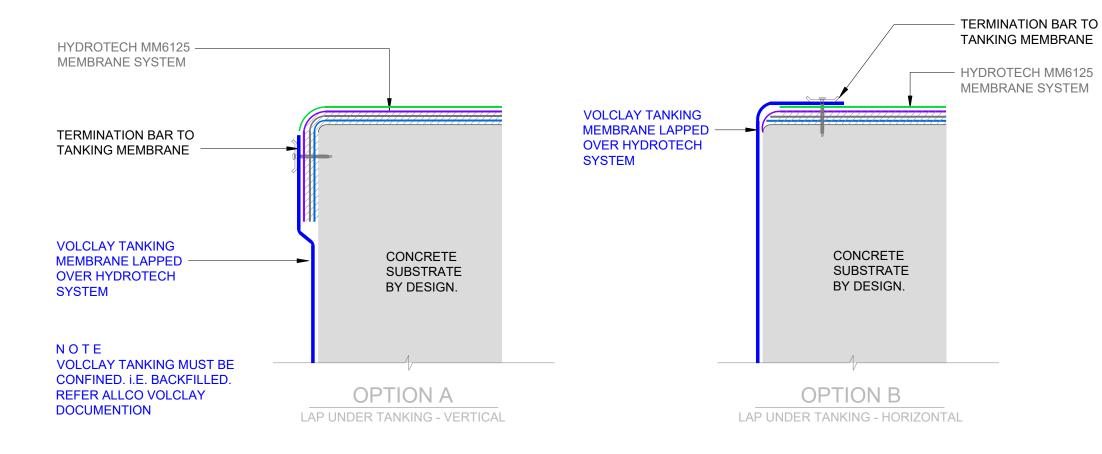

NOTE

VOLCLAY TANKING MUST BE CONFINED. i.E. BACKFILLED / TOPPING SLAB ETC. REFER ALLCO VOLCLAY DOCUMENTION

## HYDROTECH MM6125 MEMBRANE SYSTEM

HYDROTECH - PERIMETER / TIE IN DETAILS

SCALE: NTS

The information and data contained herein are believed to be accurate and reliable. This information does not constitute a warranty and should be used in conjunction with the project specification document supplied by Allco Waterproofing Solutions Ltd Please contact Allco Waterproofing Solutions Ltd with any questions or deviations from this information.