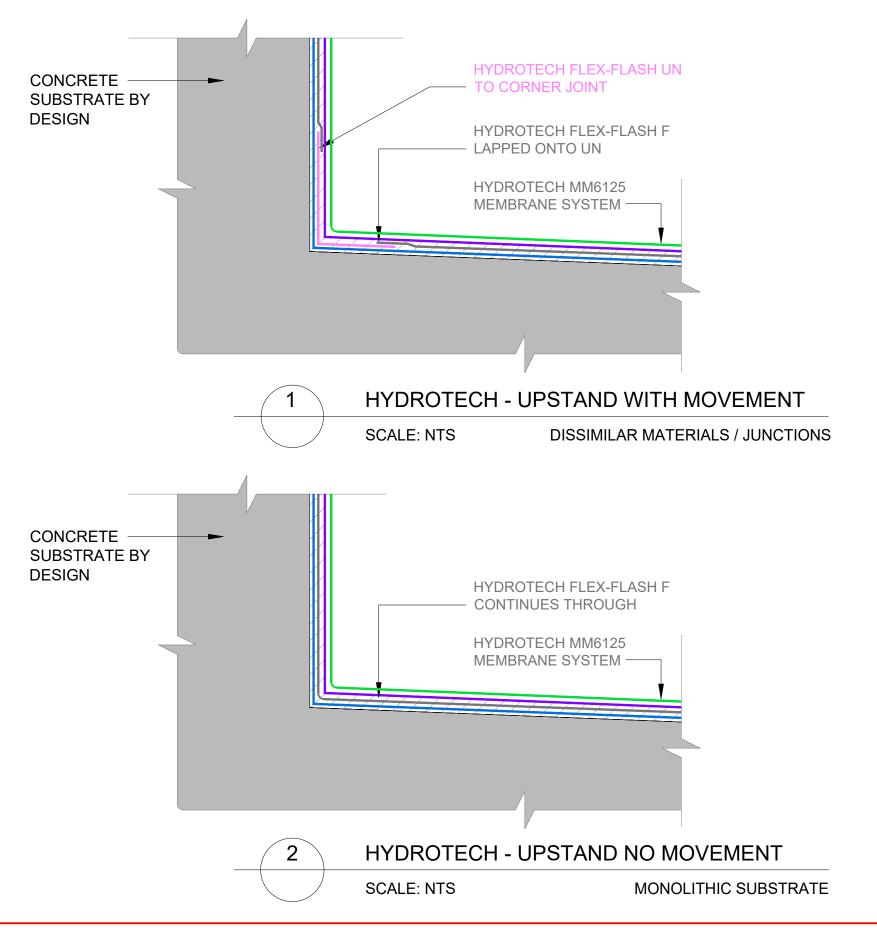

## NOTE

USE HYDROTECH FLEX-FLASH UN
- WHERE MINOR MOVEMENT OR
CHANGE IN LEVEL DIRECTION OR
DISSIMILAR MATERIALS OCCUR

OTHERWISE... US <u>FLEX-FLASH F</u> FOR CONCRETE TO CONCRETE TRANSITIONS