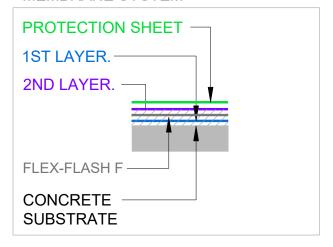

## NOTE

HYDROTECH MUST BE LAID WITH A PROTECTION LAYER OVER THE MM6125. HYDROFLEX 30 or CASALI OLYMPIA or CASALI CAP SHEET