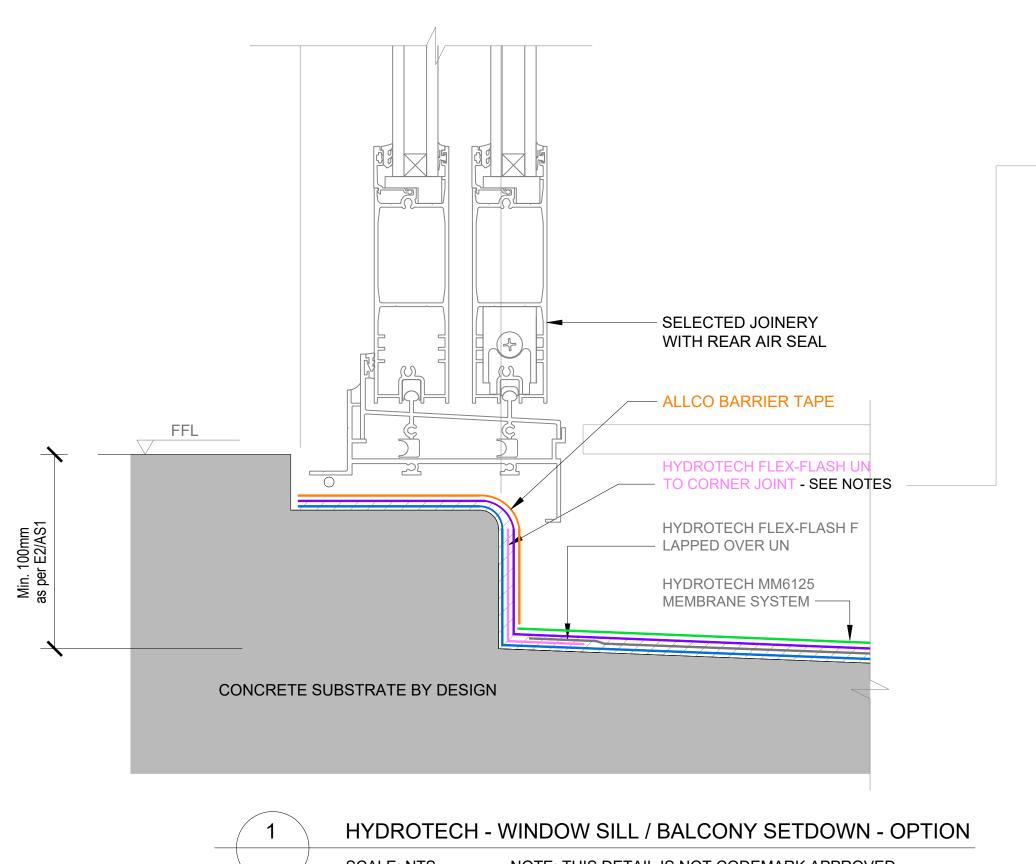

NOTE

USE HYDROTECH FLEX-FLASH UN - WHERE MINOR MOVEMENT OR CHANGE IN LEVEL DIRECTION OR DISSIMILAR MATERIALS OCCUR

OTHERWISE... US FLEX-FLASH F FOR CONCRETE TO CONCRETE **TRANSITIONS** 

NOTE

HYDROTECH MUST BE LAID WITH A PROTECTION LAYER OVER THE MM6125. **HYDROFLEX 30 or CASALI OLYMPIA or CASALI CAP SHEET** 

**HYDROTECH MM6125** MEMBRANE SYSTEM

SCALE: NTS NOTE: THIS DETAIL IS NOT CODEMARK APPROVED

The information and data contained herein are believed to be accurate and reliable. This information does not constitute a warranty and should be used in conjunction with the project specification document supplied by Allco Waterproofing Solutions Ltd Please contact Allco Waterproofing Solutions Ltd with any questions or deviations from this information.