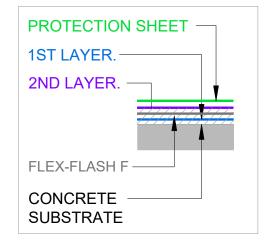

NOTE

USE HYDROTECH FLEX-FLASH UN - WHERE MINOR MOVEMENT OR CHANGE IN LEVEL DIRECTION OR DISSIMILAR MATERIALS OCCUR

OTHERWISE... US FLEX-FLASH F FOR CONCRETE TO CONCRETE **TRANSITIONS** 

NOTE

HYDROTECH MUST BE LAID WITH A PROTECTION LAYER OVER THE MM6125. **HYDROFLEX 30 or CASALI OLYMPIA or CASALI CAP SHEET** 