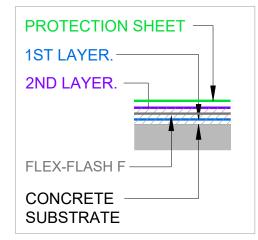

NOTE

USE HYDROTECH FLEX-FLASH UN
- WHERE MINOR MOVEMENT OR
CHANGE IN LEVEL DIRECTION OR
DISSIMILAR MATERIALS OCCUR

OTHERWISE... US <u>FLEX-FLASH F</u> FOR CONCRETE TO CONCRETE TRANSITIONS

NOTE

HYDROTECH MUST BE LAID WITH A PROTECTION LAYER OVER THE MM6125. HYDROFLEX 30 or CASALI OLYMPIA or CASALI CAP SHEET