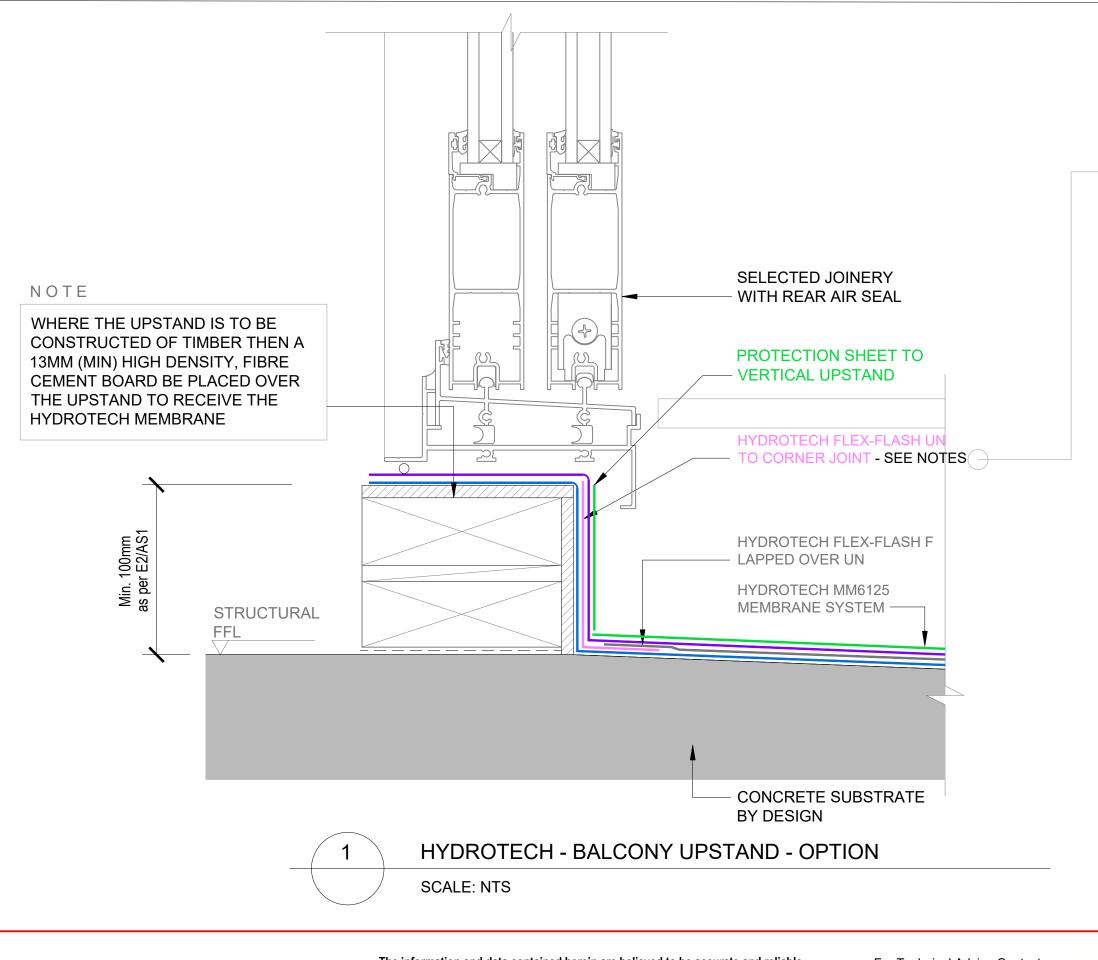

NOTE

USE HYDROTECH FLEX-FLASH UN
- WHERE MINOR MOVEMENT OR
CHANGE IN LEVEL DIRECTION OR
DISSIMILAR MATERIALS OCCUR

OTHERWISE... US <u>FLEX-FLASH F</u> FOR CONCRETE TO CONCRETE TRANSITIONS

NOTE

HYDROTECH MUST BE LAID WITH A PROTECTION LAYER OVER THE MM6125. HYDROFLEX 30 or CASALI OLYMPIA or CASALI CAP SHEET

HYDROTECH MM6125 MEMBRANE SYSTEM

The information and data contained herein are believed to be accurate and reliable. This information does not constitute a warranty and should be used in conjunction with the project specification document supplied by Allco Waterproofing Solutions Ltd Please contact Allco Waterproofing Solutions Ltd with any questions or deviations from this information.