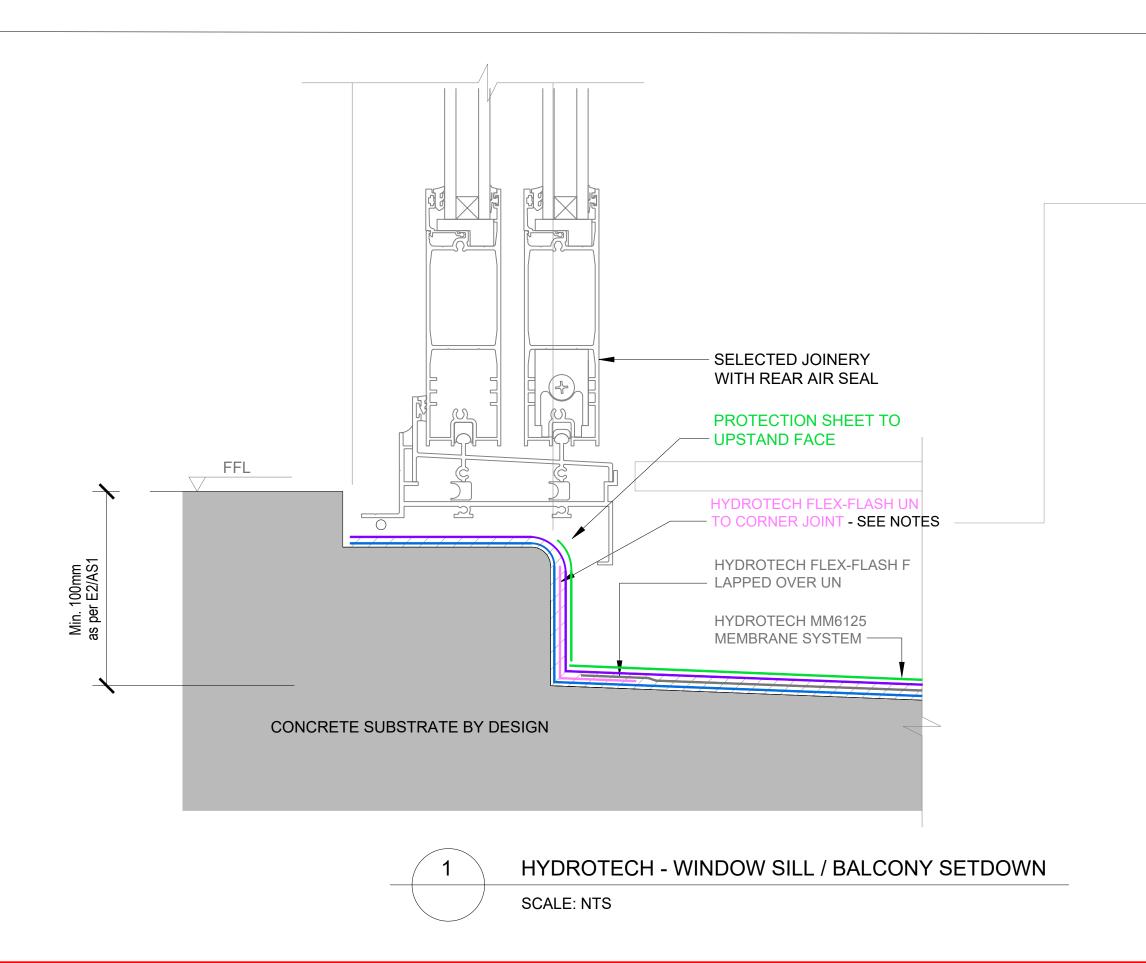

NOTE

USE HYDROTECH FLEX-FLASH UN - WHERE MINOR MOVEMENT OR CHANGE IN LEVEL DIRECTION OR DISSIMILAR MATERIALS OCCUR

OTHERWISE... US FLEX-FLASH F FOR CONCRETE TO CONCRETE **TRANSITIONS** 

NOTE

HYDROTECH MUST BE LAID WITH A PROTECTION LAYER OVER THE MM6125. **HYDROFLEX 30 or CASALI OLYMPIA or CASALI CAP SHEET** 

**HYDROTECH MM6125** MEMBRANE SYSTEM

The information and data contained herein are believed to be accurate and reliable. This information does not constitute a warranty and should be used in conjunction with the project specification document supplied by Allco Waterproofing Solutions Ltd Please contact Allco Waterproofing Solutions Ltd with any questions or deviations from this information.