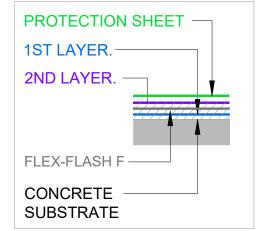

NOTE

USE HYDROTECH FLEX-FLASH UN - WHERE MINOR MOVEMENT OR CHANGE IN LEVEL DIRECTION OR DISSIMILAR MATERIALS OCCUR

OTHERWISE... US FLEX-FLASH F FOR CONCRETE TO CONCRETE **TRANSITIONS** 

NOTE

HYDROTECH MUST BE LAID WITH A PROTECTION LAYER OVER THE MM6125. **HYDROFLEX 30 or CASALI OLYMPIA or CASALI CAP SHEET** 

**HYDROTECH MM6125** MEMBRANE SYSTEM

The information and data contained herein are believed to be accurate and reliable. This information does not constitute a warranty and should be used in conjunction with the project specification document supplied by Allco Waterproofing Solutions Ltd Please contact Allco Waterproofing Solutions Ltd with any questions or deviations from this information.