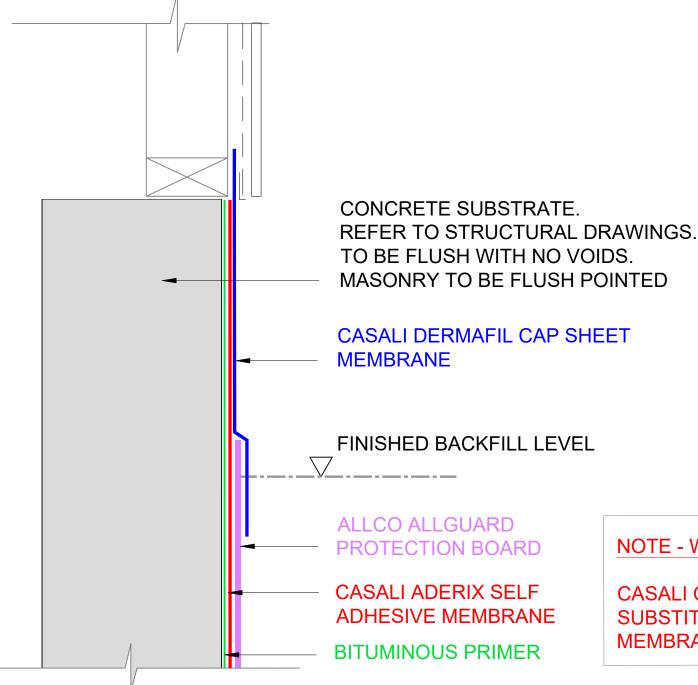

**NOTE - WALL MEMBRANE OPTIONS:** 

CASALI OLYMPIA MEMBRANE CAN BE SUBSTITUTED FOR CASALI ADERIX MEMBRANE.

**TERMINATION - BEHIND CLADDING** 

SCALE: NTS

The information and data contained herein are believed to be accurate and reliable. This information does not constitute a warranty and should be used in conjunction with the project specification document supplied by Allco Waterproofing Solutions Ltd Please contact Allco Waterproofing Solutions Ltd with any questions or deviations from this information.