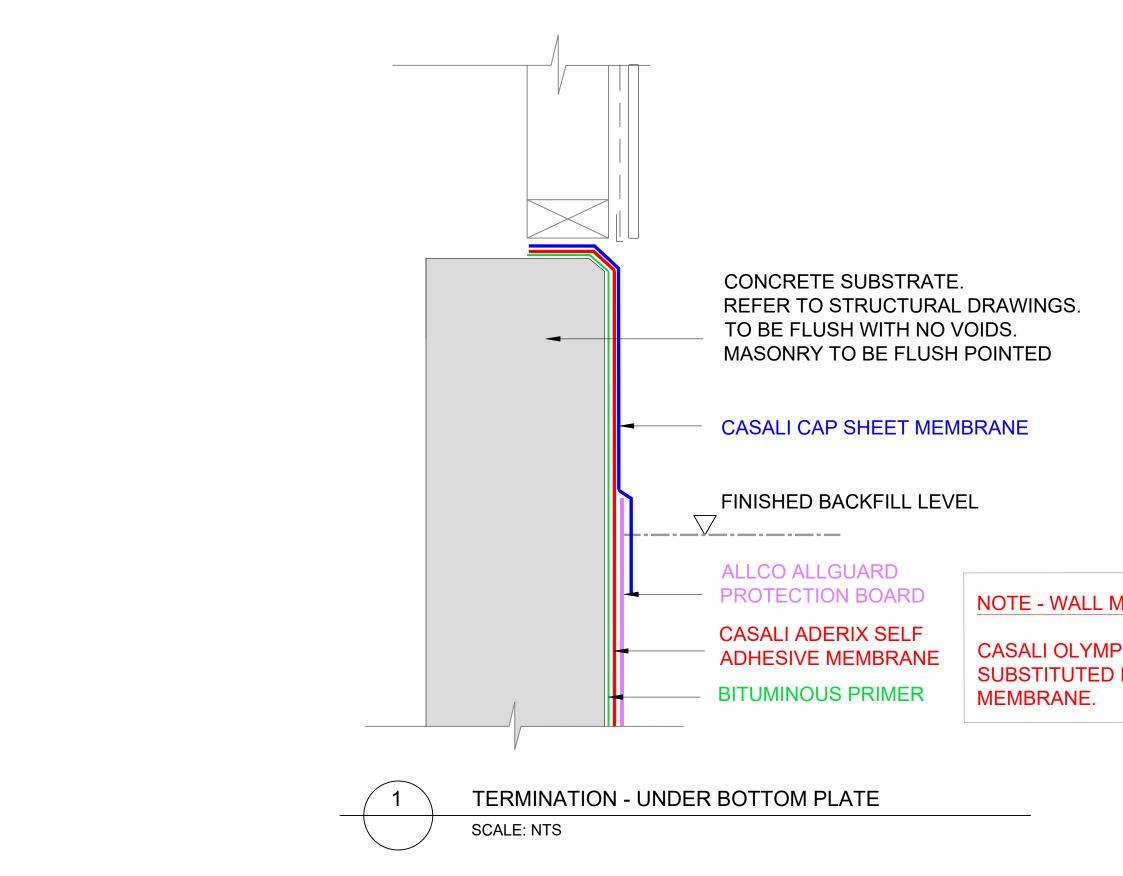

## CASALI OLYMPIA MEMBRANE CAN BE SUBSTITUTED FOR CASALI ADERIX

NOTE - WALL MEMBRANE OPTIONS: