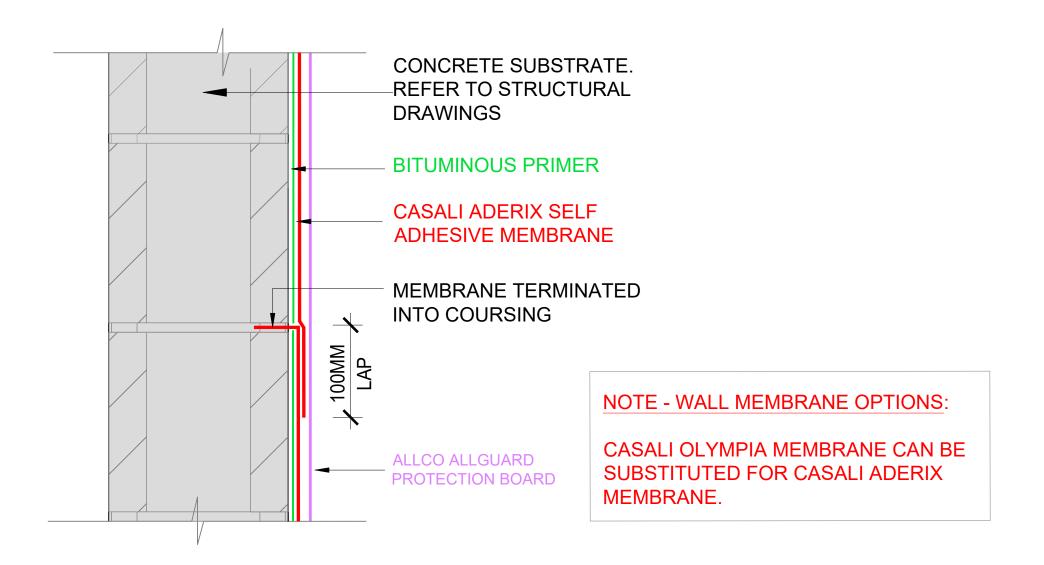

## **TERMINATION - MASONRY WALL**

SCALE: NTS

The information and data contained herein are believed to be accurate and reliable. This information does not constitute a warranty and should be used in conjunction with the project specification document supplied by Allco Waterproofing Solutions Ltd Please contact Allco Waterproofing Solutions Ltd with any questions or deviations from this information.