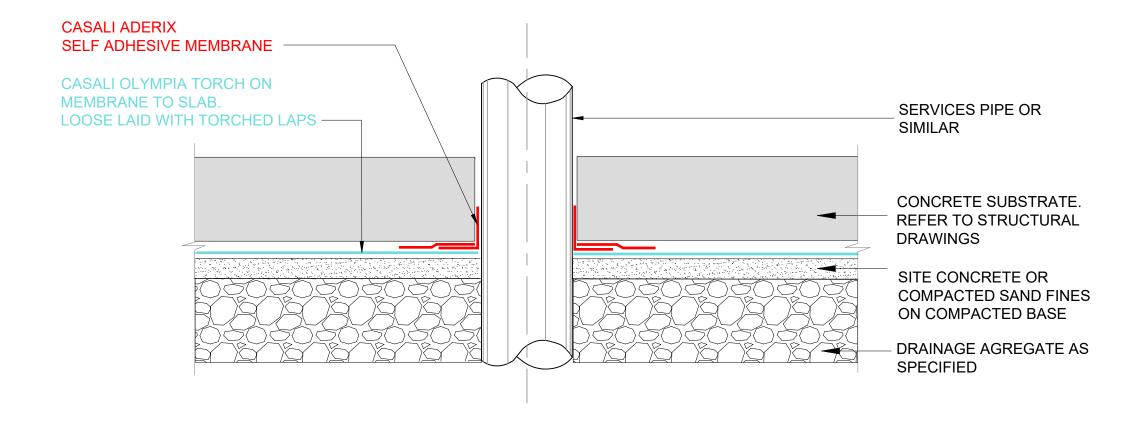

## PENETRATION - PIPE THROUGH THE SLAB

SCALE: NTS

The information and data contained herein are believed to be accurate and reliable. This information does not constitute a warranty and should be used in conjunction with the project specification document supplied by Allco Waterproofing Solutions Ltd Please contact Allco Waterproofing Solutions Ltd with any questions or deviations from this information.