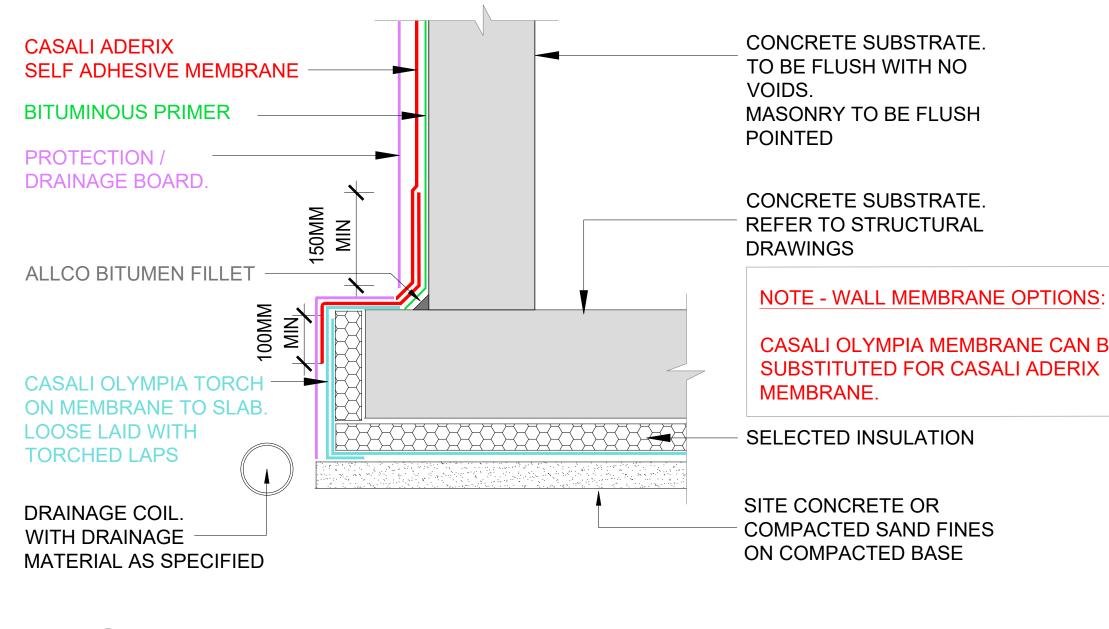

**RETAINING WALL / HEELED FOOTING JUNCTION TO INSULATED SLAB** 

**@** CASALI

The information and data contained herein are believed to be accurate and reliable. This information does not constitute a warranty and should be used in conjunction with the project specification document supplied by Allco Waterproofing Solutions Ltd Please contact Allco Waterproofing Solutions Ltd with any questions or deviations from this information. © Allco Waterproofing Solution Ltd

CASALI OLYMPIA MEMBRANE CAN BE SUBSTITUTED FOR CASALI ADERIX