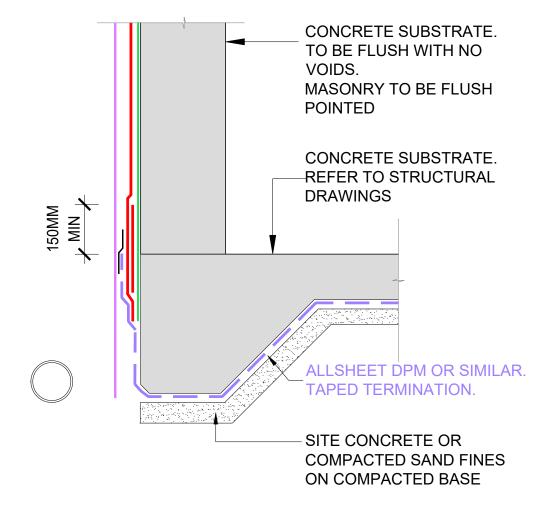

MEMBRANE.

**RETAINING WALL / FLUSH FOOTING JUNCTION** SCALE: NTS

**RETAINING WALL / FLUSH FOOTING JUNCTION** SCALE: NTS

DPM TO FOOTING AND SLAB

The information and data contained herein are believed to be accurate and reliable. This information does not constitute a warranty and should be used in conjunction with the project specification document supplied by Allco Waterproofing Solutions Ltd Please contact Allco Waterproofing Solutions Ltd with any questions or deviations from this information.