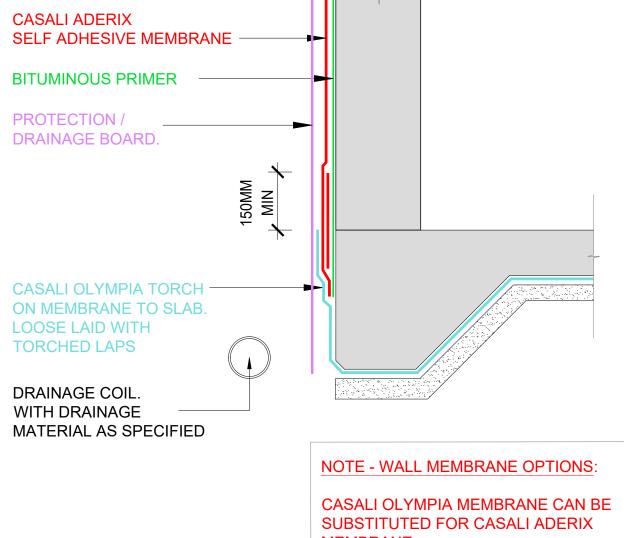

MEMBRANE.

**RETAINING WALL / FLUSH FOOTING JUNCTION** SCALE: NTS

**RETAINING WALL / FLUSH FOOTING JUNCTION** SCALE: NTS

DPM TO FOOTING AND SLAB

The information and data contained herein are believed to be accurate and reliable. This information does not constitute a warranty and should be used in conjunction with the project specification document supplied by Allco Waterproofing Solutions Ltd Please contact Allco Waterproofing Solutions Ltd with any questions or deviations from this information.