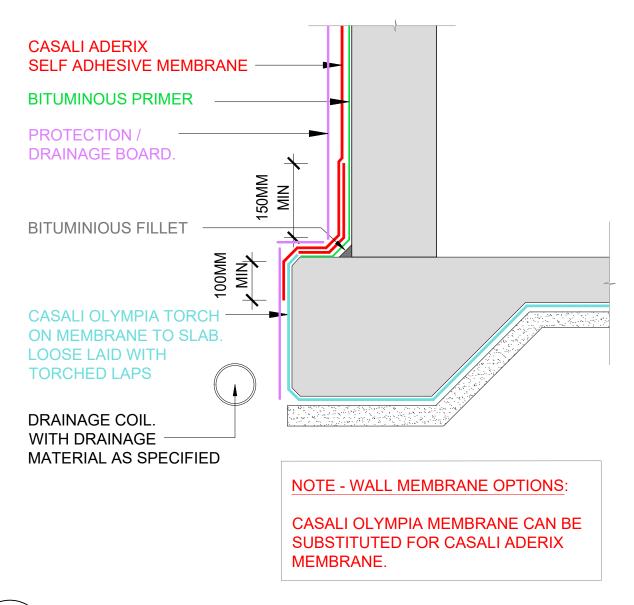

CONCRETE SUBSTRATE. TO BE FLUSH WITH NO VOIDS. MASONRY TO BE FLUSH **POINTED** CONCRETE SUBSTRATE. REFER TO STRUCTURAL **DRAWINGS** 100MM MIN ALLSHEET DPM OR SIMILAR. TAPED TERMINATION. SITE CONCRETE OR **COMPACTED SAND FINES** ON COMPACTED BASE

**RETAINING WALL / HEELED FOOTING JUNCTION** 

SCALE: NTS

**RETAINING WALL / HEELED FOOTING JUNCTION** SCALE: NTS

DPM TO FOOTING AND SLAB





The information and data contained herein are believed to be accurate and reliable. This information does not constitute a warranty and should be used in conjunction with the project specification document supplied by Allco Waterproofing Solutions Ltd Please contact Allco Waterproofing Solutions Ltd with any questions or deviations from this information.

© Allco Waterproofing Solution Ltd



Telephone: