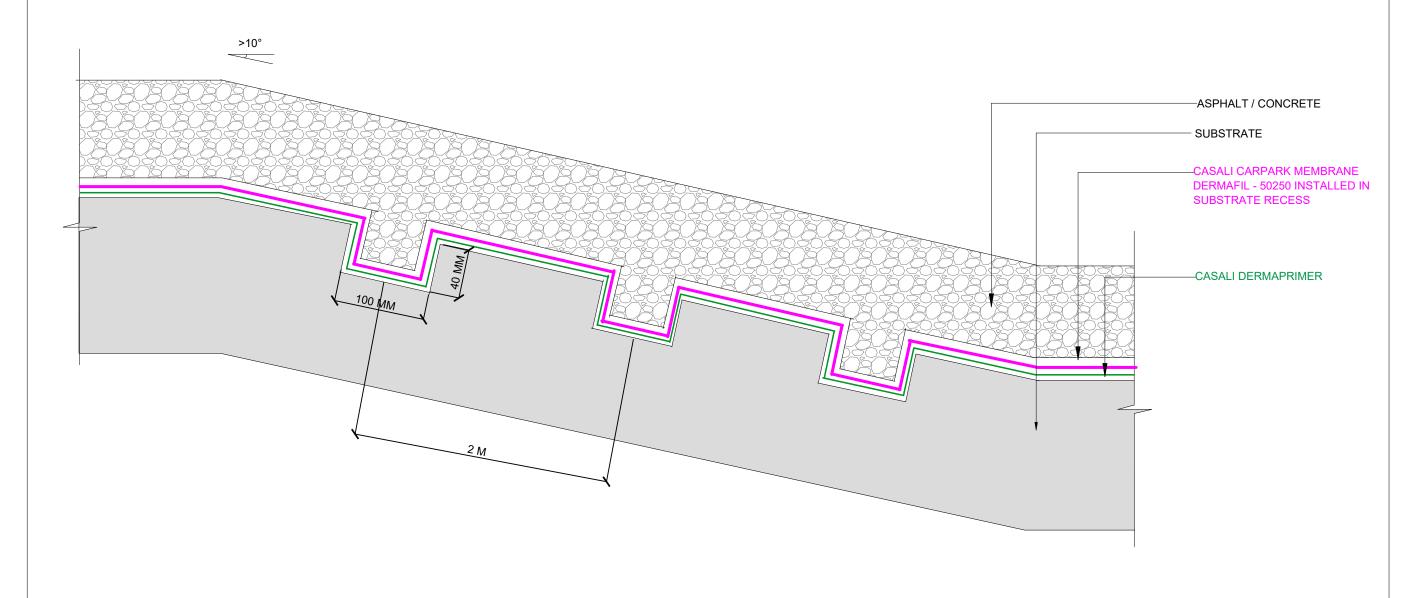

**CARPARK MEMBRANE - RAMP** 

SCALE: NTS

The information and data contained herein are believed to be accurate and reliable. This information does not constitute a warranty and should be used in conjunction with the project specification document supplied by Allco Waterproofing Solutions Ltd Please contact Allco Waterproofing Solutions Ltd with any questions or deviations from this information.