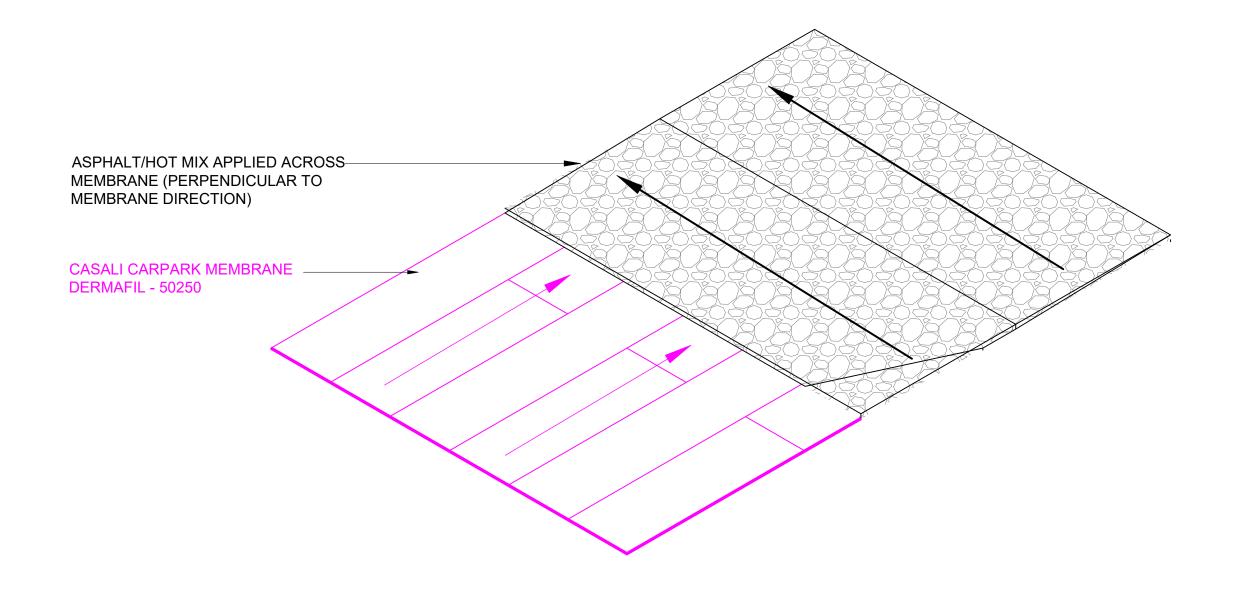

## CARPARK MEMBRANE AND ASPHALT / HOTMIX APPLICATION DETAIL

SCALE: NTS

The information and data contained herein are believed to be accurate and reliable. This information does not constitute a warranty and should be used in conjunction with the project specification document supplied by Allco Waterproofing Solutions Ltd Please contact Allco Waterproofing Solutions Ltd with any questions or deviations from this information.