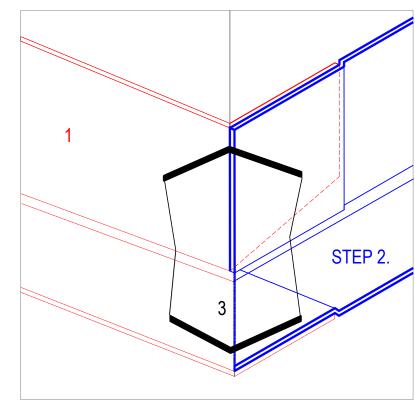

NOTE: Particular care should be taken to ensure Overlaps <u>do not</u> leave holes or cuts exposed. Minimum lap 80 mm.

STEP 1. STEP 2.

STEP 3.

Also refer CA-51 for External Corner detailing

The information and data contained herein are believed to be accurate and reliable. This information does not constitute a warranty and should be used in conjunction with the project specification document supplied by Allco Waterproofing Solutions Ltd Please contact Allco Waterproofing Solutions Ltd with any questions or deviations from this information.