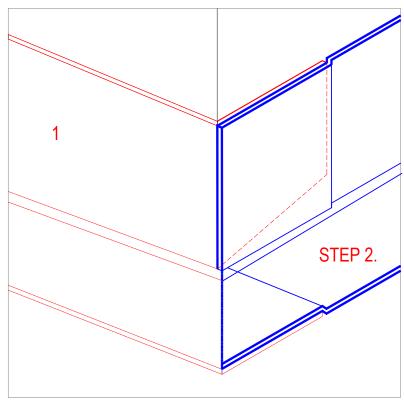

NOTE: Particular care should be taken to ensure Overlaps <u>do not</u> leave holes or cuts exposed. Minimum lap 80 mm.

STEP 1. STEP 2.

STEP 3.

Also refer CA-51 for External Corner detailing

The information and data contained herein are believed to be accurate and reliable. This information does not constitute a warranty and should be used in conjunction with the project specification document supplied by Allco Waterproofing Solutions Ltd Please contact Allco Waterproofing Solutions Ltd with any questions or deviations from this information.