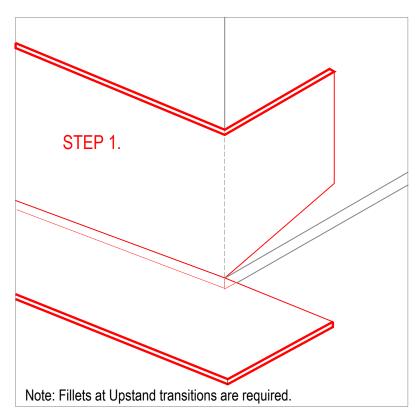

NOTE: Particular care should be taken to ensure Overlaps <u>do not</u> leave holes or cuts exposed. Minimum lap 80 mm.

STEP 1. STEP 2.

STEP 3.

Also refer CA-51 for External Corner detailing

The information and data contained herein are believed to be accurate and reliable. This information does not constitute a warranty and should be used in conjunction with the project specification document supplied by Allco Waterproofing Solutions Ltd Please contact Allco Waterproofing Solutions Ltd with any questions or deviations from this information.