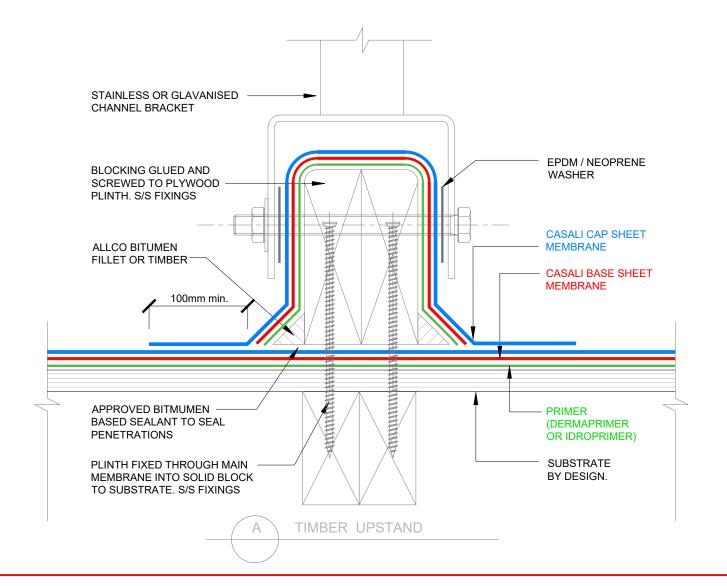

## 1 PLINTH OPTIONS - BOLTED BRACKETS SCALE: NTS

The information and data contained herein are believed to be accurate and reliable. This information does not constitute a warranty and should be used in conjunction with the project specification document supplied by Allco Waterproofing Solutions Ltd Please contact Allco Waterproofing Solutions Ltd with any questions or deviations from this information.