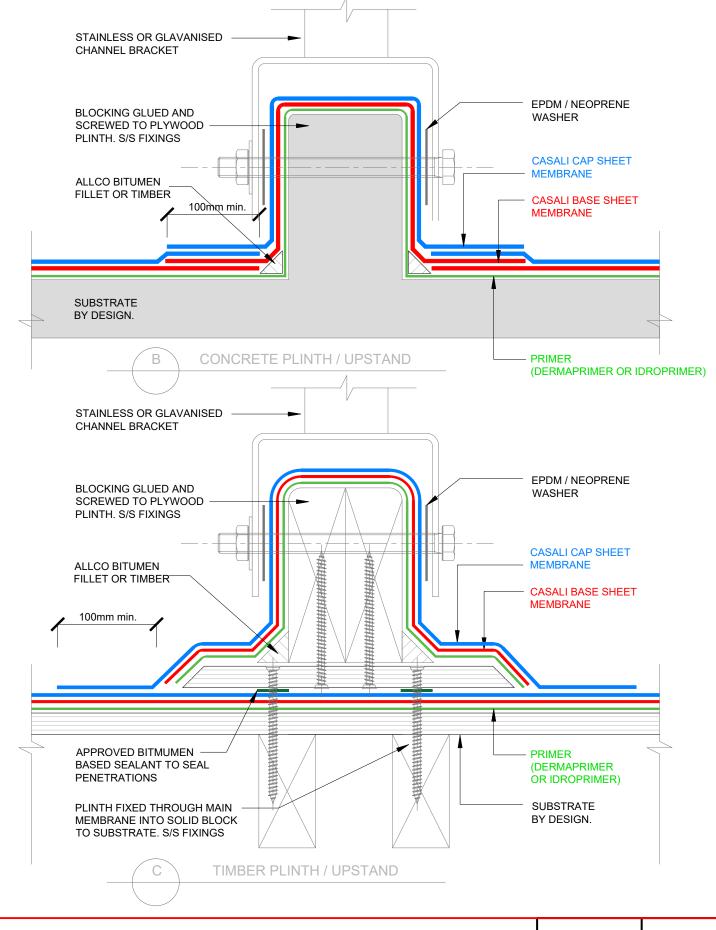

## 1 PLINTH OPTIONS - BOLTED BRACKETS SCALE: NTS

The information and data contained herein are believed to be accurate and reliable. This information does not constitute a warranty and should be used in conjunction with the project specification document supplied by Allco Waterproofing Solutions Ltd Please contact Allco Waterproofing Solutions Ltd with any questions or deviations from this information.