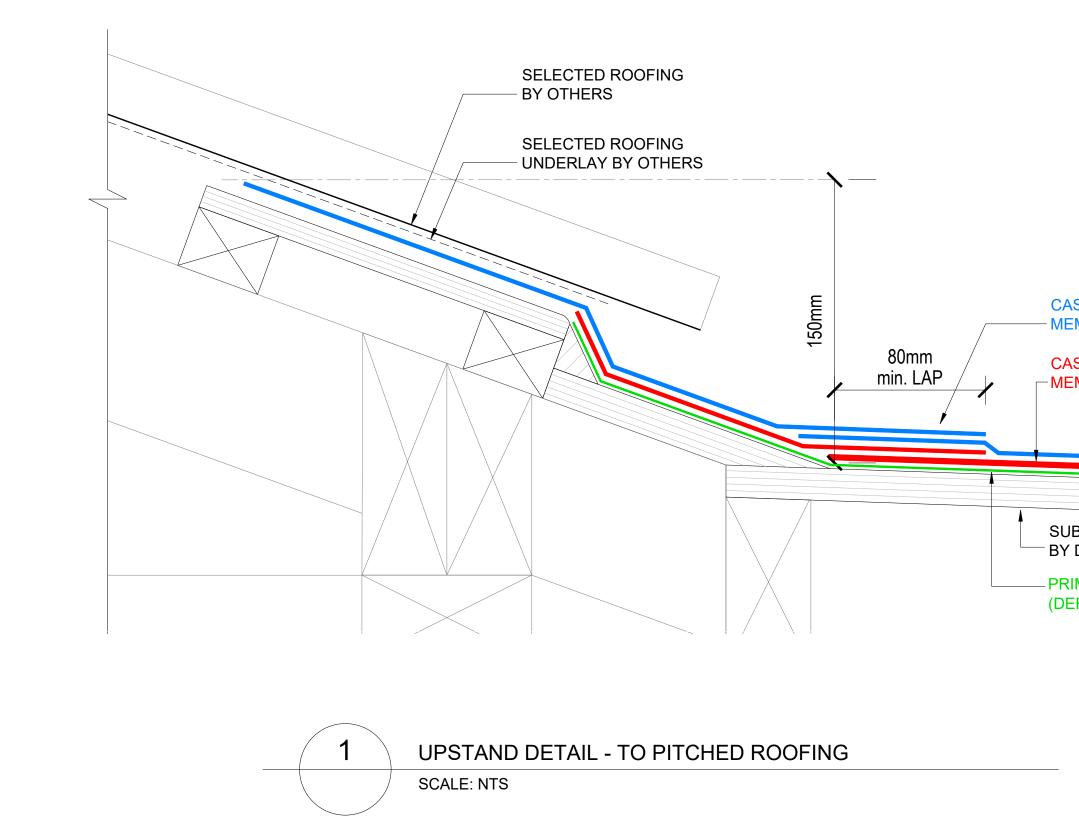

| SALI CAP SHEET             |             |        |     |            |
|----------------------------|-------------|--------|-----|------------|
| SALI BASE SHEET<br>EMBRANE |             |        |     |            |
| 2° fall                    |             |        |     |            |
|                            |             |        |     |            |
| BSTRATE<br>DESIGN.         |             |        |     |            |
| IMER<br>ERMAPRIMER OR IDRO | OPRIMER)    |        |     |            |
|                            |             |        |     |            |
|                            |             |        |     |            |
|                            |             |        |     |            |
|                            |             |        |     |            |
|                            | DRAWN BY:   | DATE:  |     | ٦          |
|                            | ALLCO       | 17/04/ | /19 |            |
| ATERPROOFING SOLUTIONS LTD | drawing ref | :      | REV | <b>/</b> : |