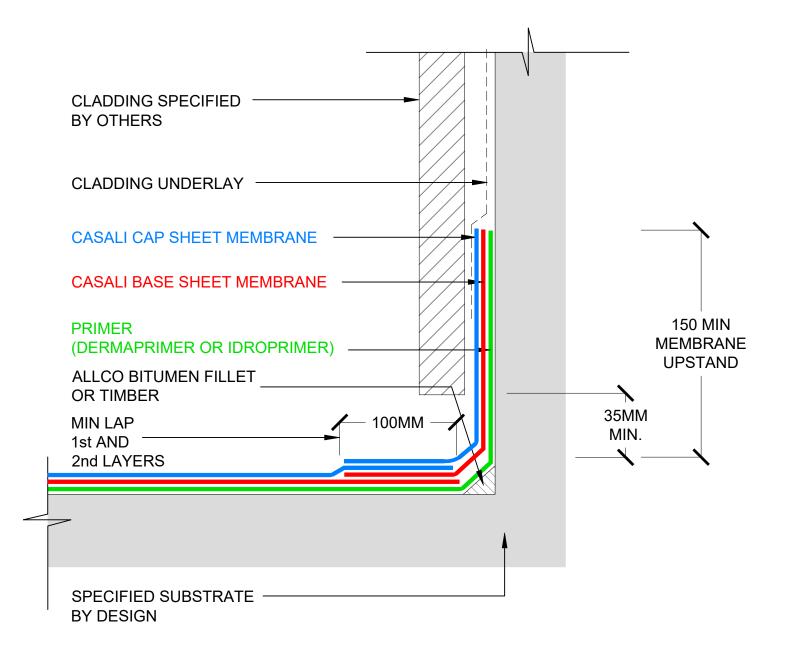

**UPSTAND DETAIL - CLADDING OVERLAP** 

SCALE: NTS

The information and data contained herein are believed to be accurate and reliable.

This information does not constitute a warranty and should be used in conjunction with the project specification document supplied by Allco Waterproofing Solutions Ltd Please contact Allco Waterproofing Solutions Ltd with any questions or deviations from this information.