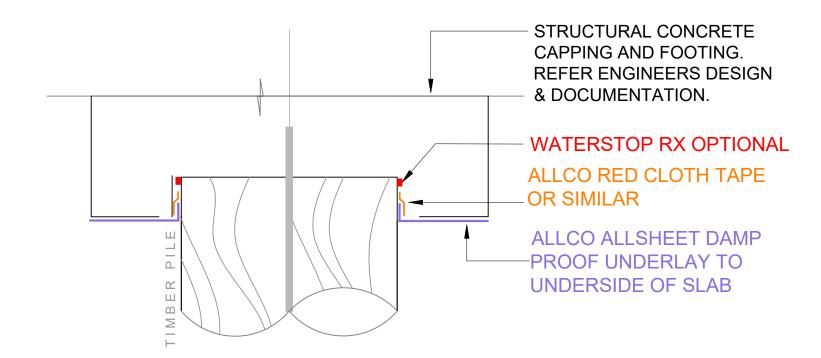

FOUNDATION DETAIL - TIMBER PILE / CAPPING BEAM DPM SCALE: NTS

The information and data contained herein are believed to be accurate and reliable. This information does not constitute a warranty and should be used in conjunction with the project specification document supplied by Allco Waterproofing Solutions Ltd Please contact Allco Waterproofing Solutions Ltd with any questions or deviations from this information. © Allco Waterproofing Solution Ltd For Technical Advice Contact: Web: www.allco.co.nz Email: info@allco.co.nz Telephone: 09 448 1185 Facsimile: 09 448 1186