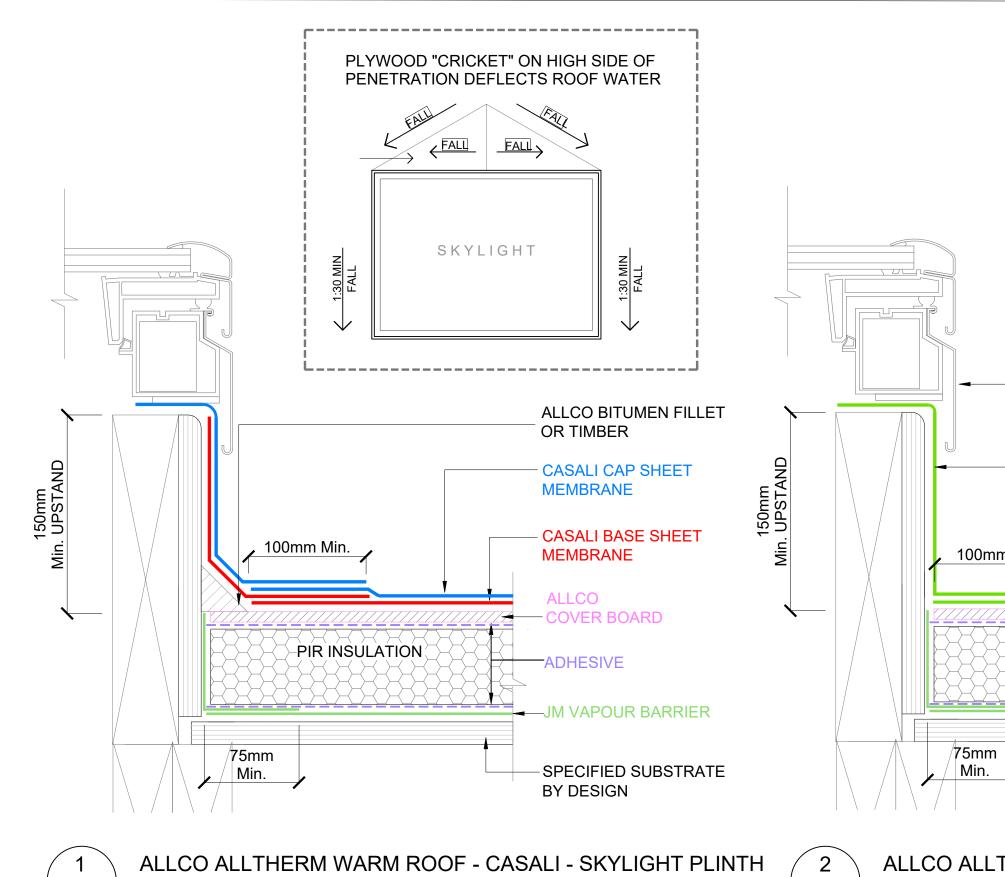

SCALE: NTS

ALLCO ALLTHERM WARM ROOF - JM TPO - SKYLIGHT PLINTH SCALE: NTS

The information and data contained herein are believed to be accurate and reliable. This information does not constitute a warranty and should be used in conjunction with the project specification document supplied by Allco Waterproofing Solutions Ltd Please contact Allco Waterproofing Solutions Ltd with any questions or deviations from this information. © Allco Waterproofing Solution Ltd