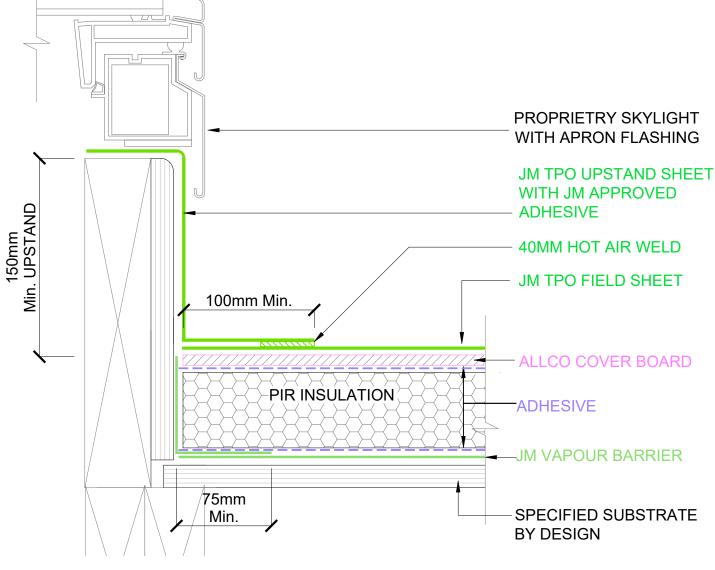

SCALE: NTS

ALLCO ALLTHERM WARM ROOF - JM TPO - SKYLIGHT PLINTH SCALE: NTS

The information and data contained herein are believed to be accurate and reliable. This information does not constitute a warranty and should be used in conjunction with the project specification document supplied by Allco Waterproofing Solutions Ltd Please contact Allco Waterproofing Solutions Ltd with any questions or deviations from this information. © Allco Waterproofing Solution Ltd