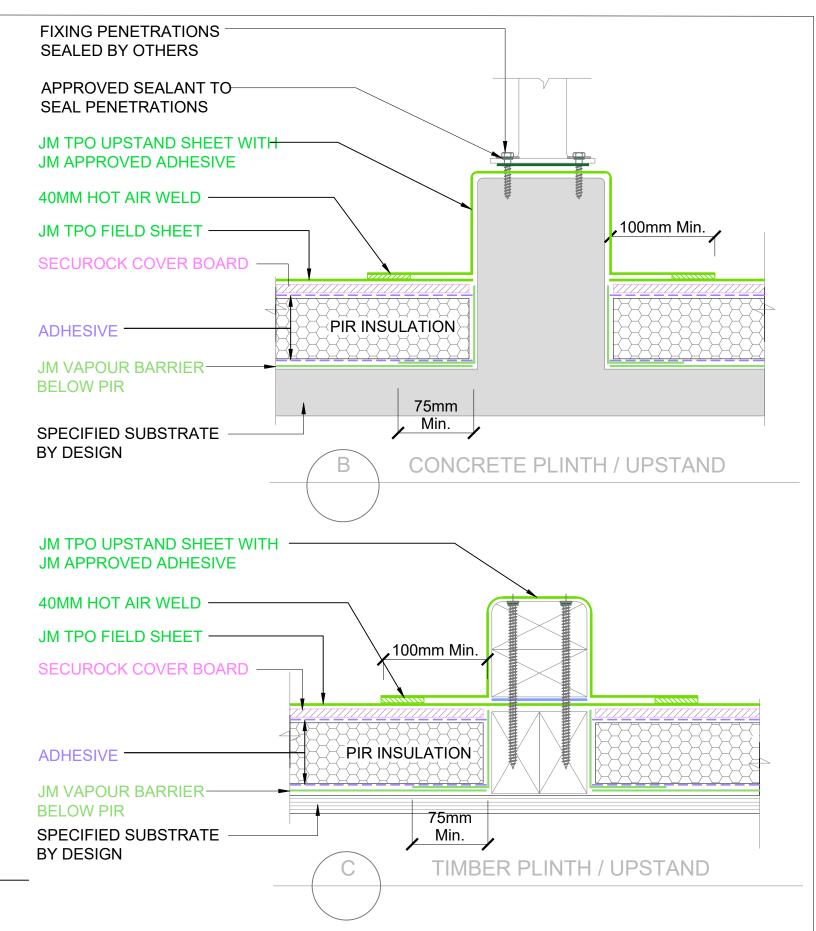

ALLCO ALLTHERM WARM ROOF - JM TPO -PLANTWORK FIXING PLINTH SCALE: NTS

The information and data contained herein are believed to be accurate and reliable. This information does not constitute a warranty and should be used in conjunction with the project specification document supplied by Allco Waterproofing Solutions Ltd Please contact Allco Waterproofing Solutions Ltd with any questions or deviations from this information.