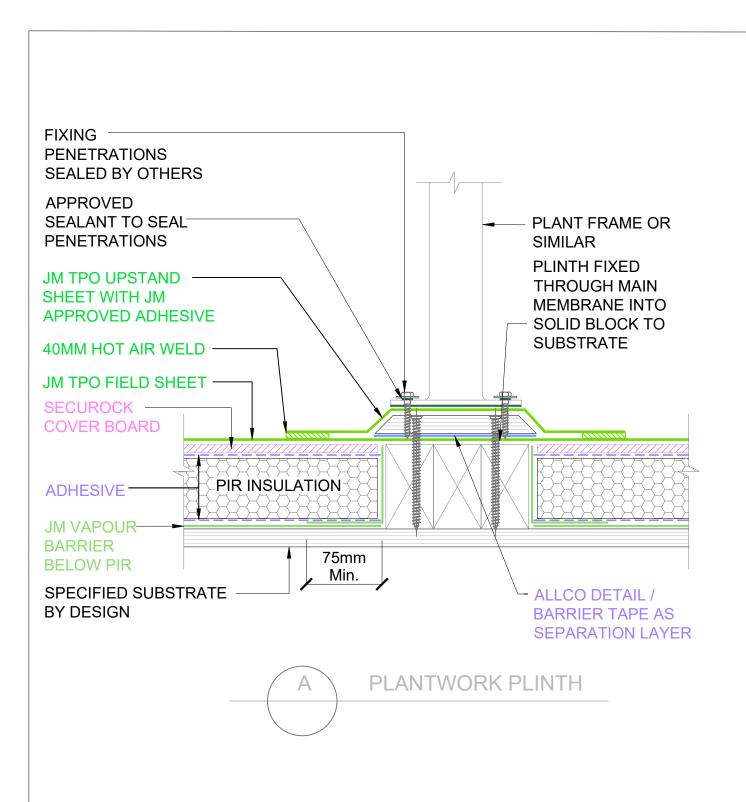

ALLCO ALLTHERM WARM ROOF - JM TPO -PLANTWORK FIXING PLINTH SCALE: NTS

The information and data contained herein are believed to be accurate and reliable. This information does not constitute a warranty and should be used in conjunction with the project specification document supplied by Allco Waterproofing Solutions Ltd Please contact Allco Waterproofing Solutions Ltd with any questions or deviations from this information.