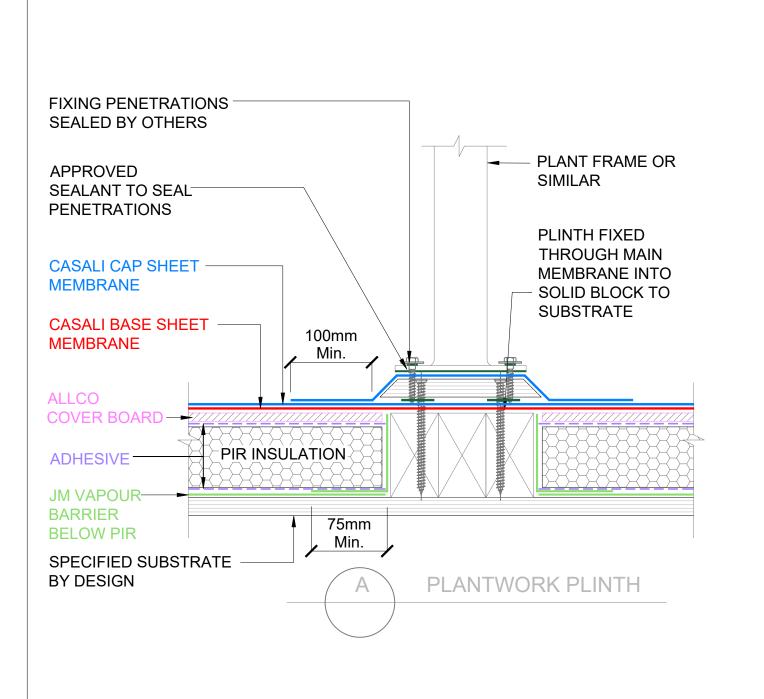

ALLCO ALLTHERM WARM ROOF - CASALI - PLANTWORK **FIXING PLINTHS** 

SCALE: NTS

The information and data contained herein are believed to be accurate and reliable. This information does not constitute a warranty and should be used in conjunction with the project specification document supplied by Allco Waterproofing Solutions Ltd Please contact Allco Waterproofing Solutions Ltd with any questions or deviations from this information.