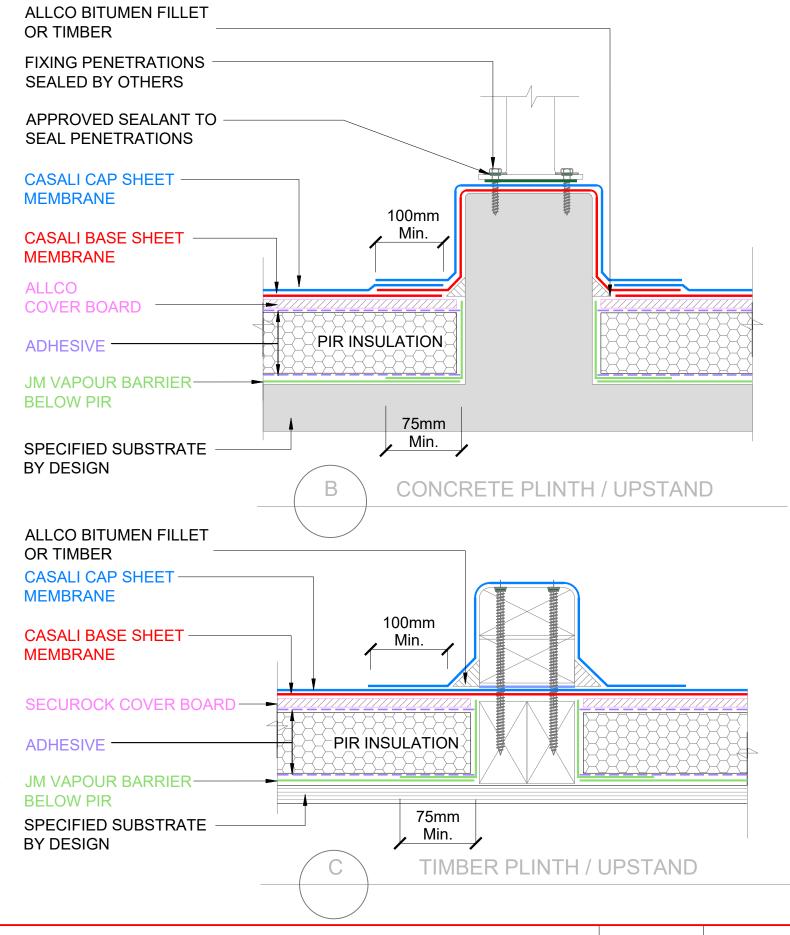

ALLCO ALLTHERM WARM ROOF - CASALI - PLANTWORK **FIXING PLINTHS** 

SCALE: NTS

The information and data contained herein are believed to be accurate and reliable. This information does not constitute a warranty and should be used in conjunction with the project specification document supplied by Allco Waterproofing Solutions Ltd Please contact Allco Waterproofing Solutions Ltd with any questions or deviations from this information.