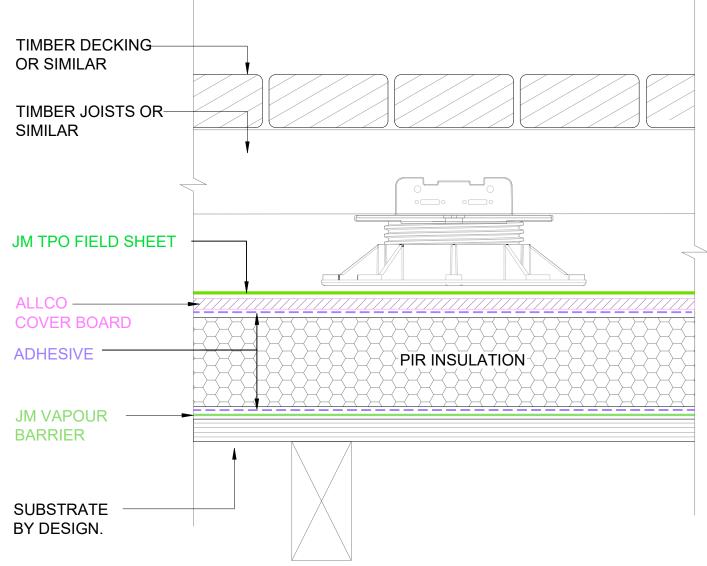

ALLCO ALLTHERM WARM ROOF - CASALI - FLOATING DECK

SCALE: NTS

ALLCO ALLTHERM WARM ROOF - JM TPO - FLOATING DECK

SCALE: NTS

The information and data contained herein are believed to be accurate and reliable. This information does not constitute a warranty and should be used in conjunction with the project specification document supplied by Allco Waterproofing Solutions Ltd Please contact Allco Waterproofing Solutions Ltd with any questions or deviations from this information. © Allco Waterproofing Solution Ltd