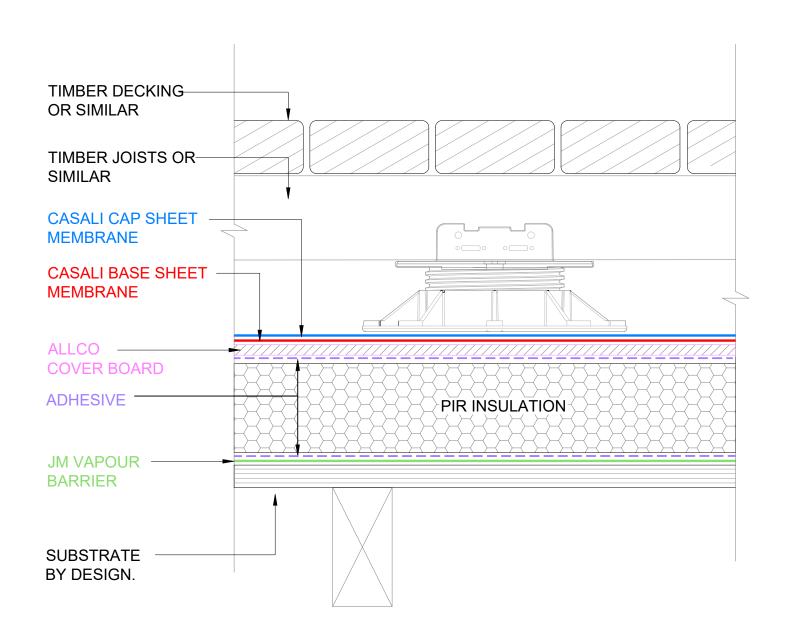

ALLCO ALLTHERM WARM ROOF - CASALI - FLOATING DECK

SCALE: NTS

ALLCO ALLTHERM WARM ROOF - JM TPO - FLOATING DECK

SCALE: NTS

The information and data contained herein are believed to be accurate and reliable. This information does not constitute a warranty and should be used in conjunction with the project specification document supplied by Allco Waterproofing Solutions Ltd Please contact Allco Waterproofing Solutions Ltd with any questions or deviations from this information. © Allco Waterproofing Solution Ltd