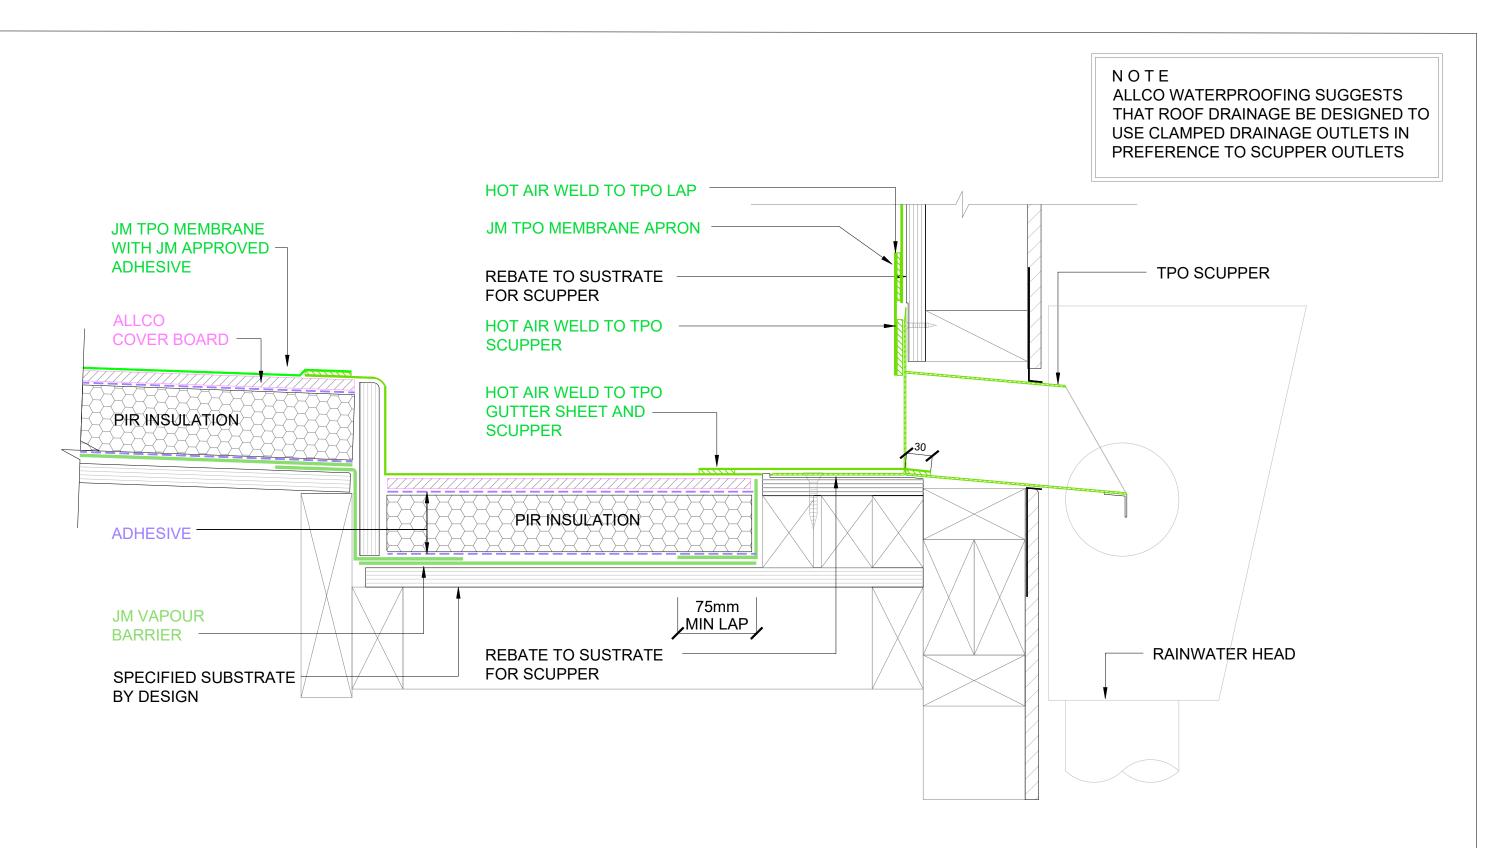

## ALLCO ALLTHERM WARM ROOF - JM TPO - PARAPET / SCUPPER

SCALE: NTS

The information and data contained herein are believed to be accurate and reliable. This information does not constitute a warranty and should be used in conjunction with the project specification document supplied by Allco Waterproofing Solutions Ltd Please contact Allco Waterproofing Solutions Ltd with any questions or deviations from this information.