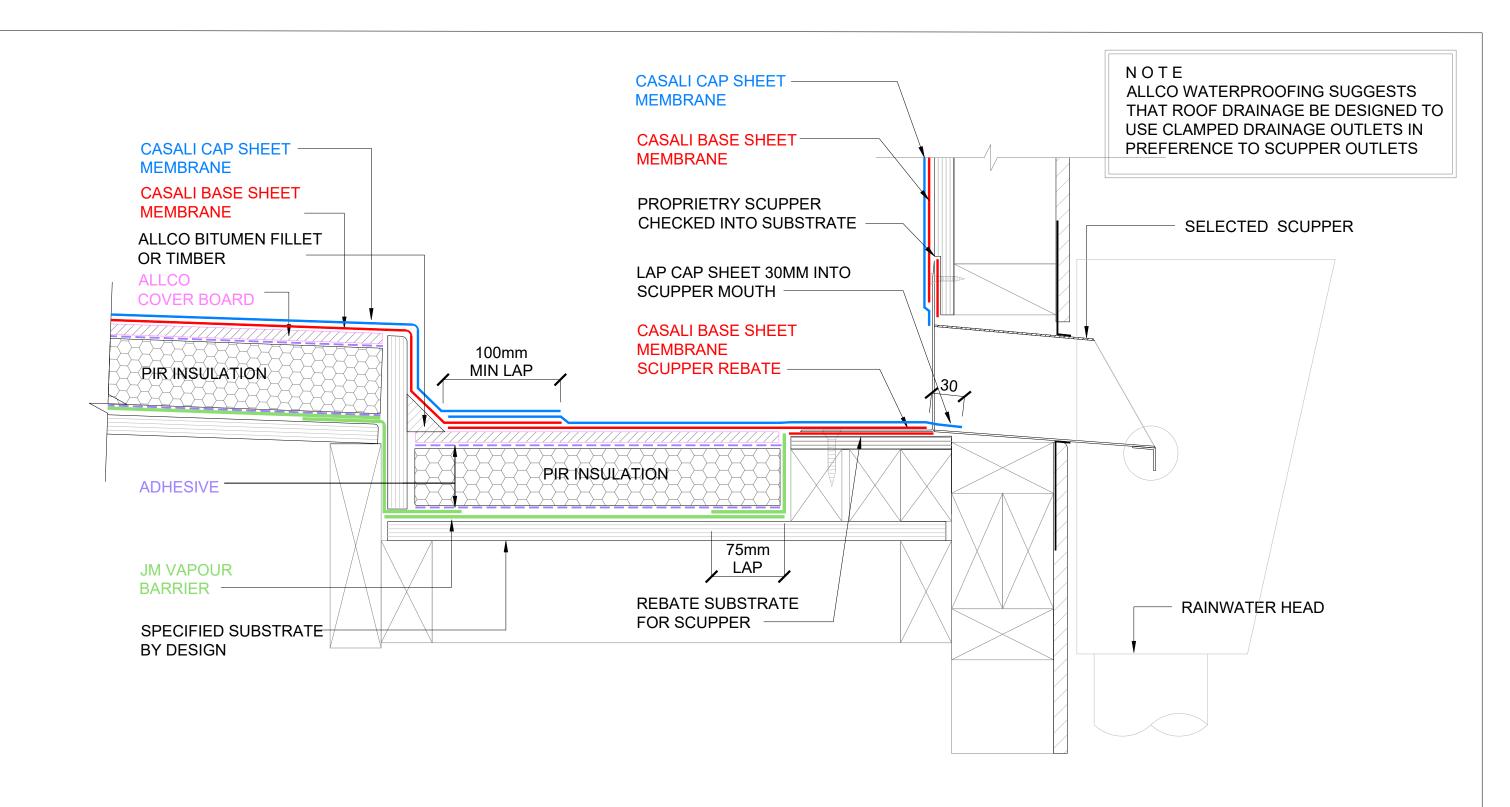

## ALLCO ALLTHERM WARM ROOF - CASALI - PARAPET / SCUPPER

SCALE: NTS

The information and data contained herein are believed to be accurate and reliable. This information does not constitute a warranty and should be used in conjunction with the project specification document supplied by Allco Waterproofing Solutions Ltd Please contact Allco Waterproofing Solutions Ltd with any questions or deviations from this information.