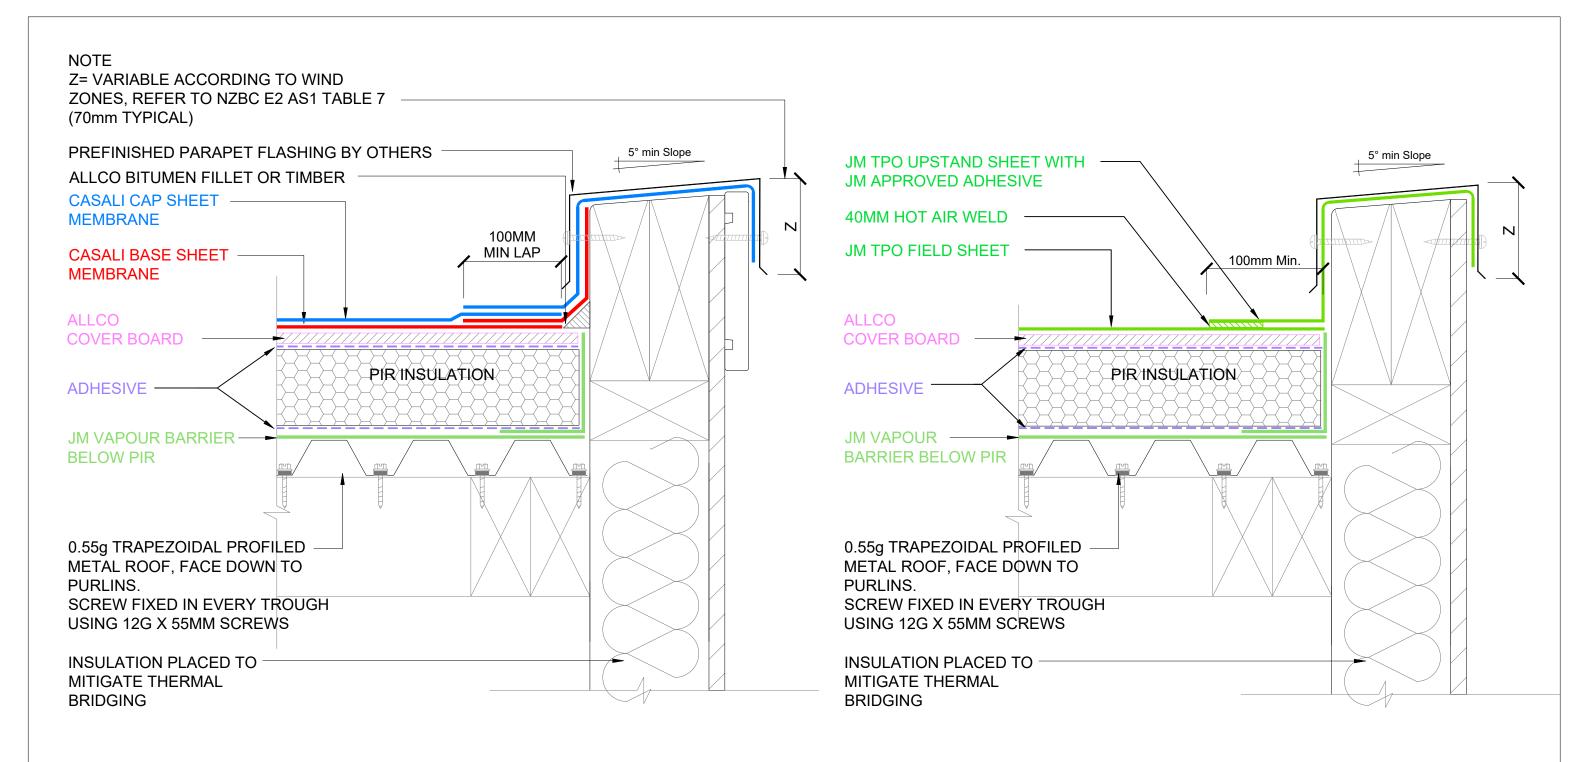

ALLCO ALLTHERM WARM ROOF - CASALI - PARAPET DETAIL

SCALE: NTS METAL TRAY SUBSTRATE

ALLCO ALLTHERM WARM ROOF - JM TPO - PARAPET DETAIL

SCALE: NTS

METAL TRAY SUBSTRATE

The information and data contained herein are believed to be accurate and reliable. This information does not constitute a warranty and should be used in conjunction with the project specification document supplied by Allco Waterproofing Solutions Ltd Please contact Allco Waterproofing Solutions Ltd with any questions or deviations from this information.