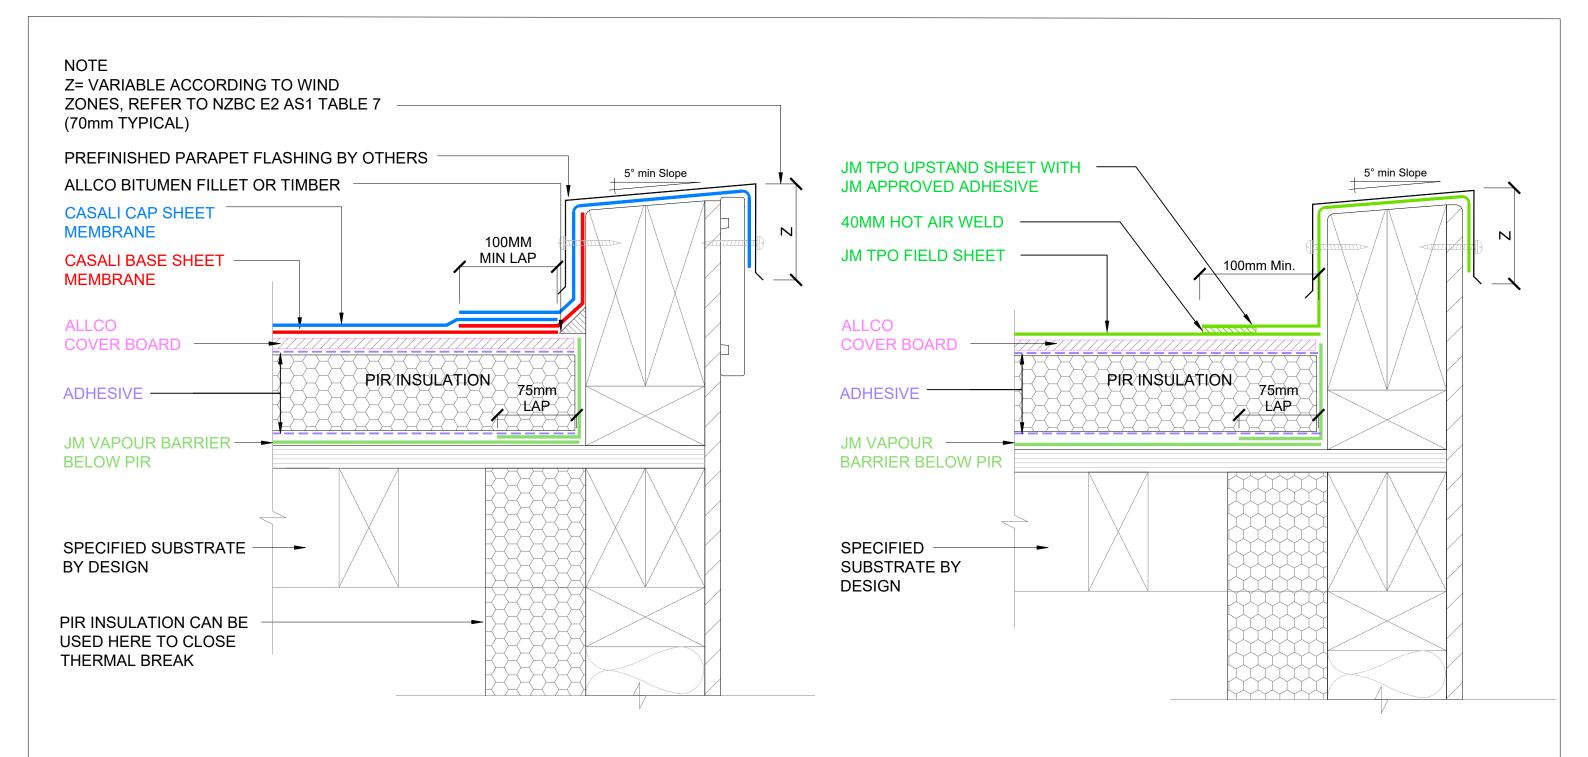

ALLCO ALLTHERM WARM ROOF - CASALI - PARAPET DETAIL

SCALE: NTS

ALLCO ALLTHERM WARM ROOF - JM TPO - PARAPET DETAIL SCALE: NTS

The information and data contained herein are believed to be accurate and reliable. This information does not constitute a warranty and should be used in conjunction with the project specification document supplied by Allco Waterproofing Solutions Ltd Please contact Allco Waterproofing Solutions Ltd with any questions or deviations from this information.