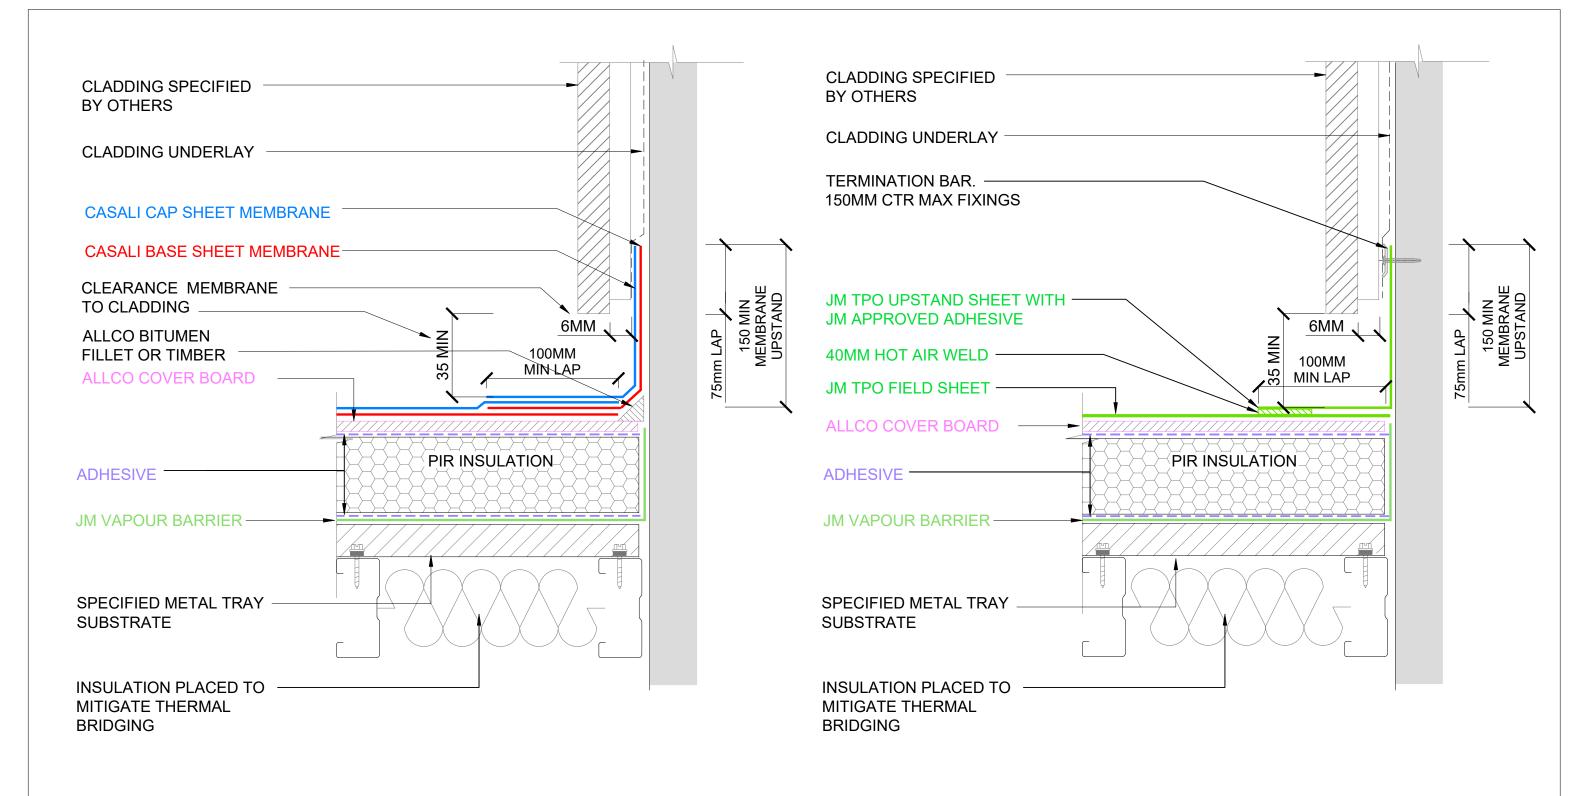

ALLCO ALLTHERM WARM ROOF - CASALI - UPSTAND / WALL CLADDING

SCALE: NTS METAL TRAY SUBSTRATE

2

ALLCO ALLTHERM WARM ROOF - JM TPO - UPSTAND / WALL CLADDING

SCALE: NTS

METAL TRAY SUBSTRATE

The information and data contained herein are believed to be accurate and reliable. This information does not constitute a warranty and should be used in conjunction with the project specification document supplied by Allco Waterproofing Solutions Ltd Please contact Allco Waterproofing Solutions Ltd with any questions or deviations from this information.