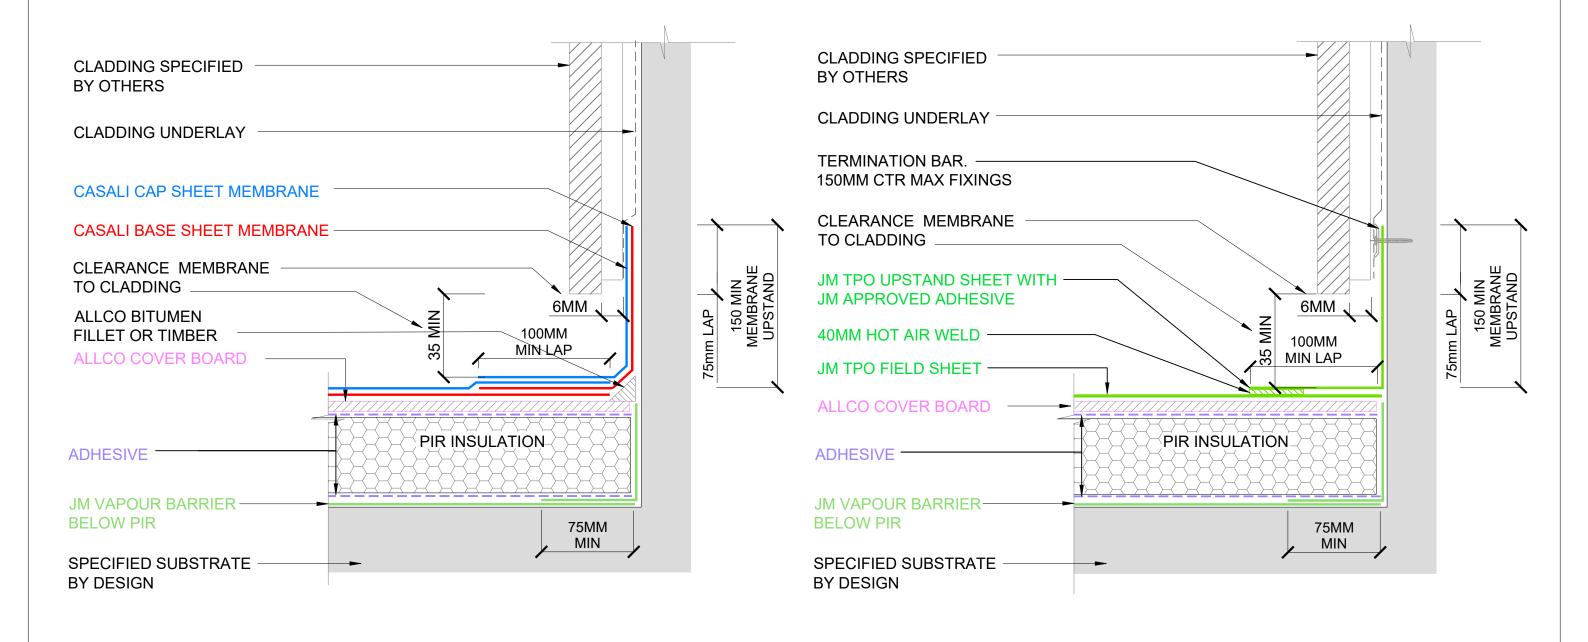

ALLCO ALLTHERM WARM ROOF - CASALI - UPSTAND / WALL CLADDING

SCALE: NTS

ALLCO ALLTHERM WARM ROOF - JM TPO - UPSTAND / WALL CLADDING

SCALE: NTS

The information and data contained herein are believed to be accurate and reliable. This information does not constitute a warranty and should be used in conjunction with the project specification document supplied by Allco Waterproofing Solutions Ltd Please contact Allco Waterproofing Solutions Ltd with any questions or deviations from this information.