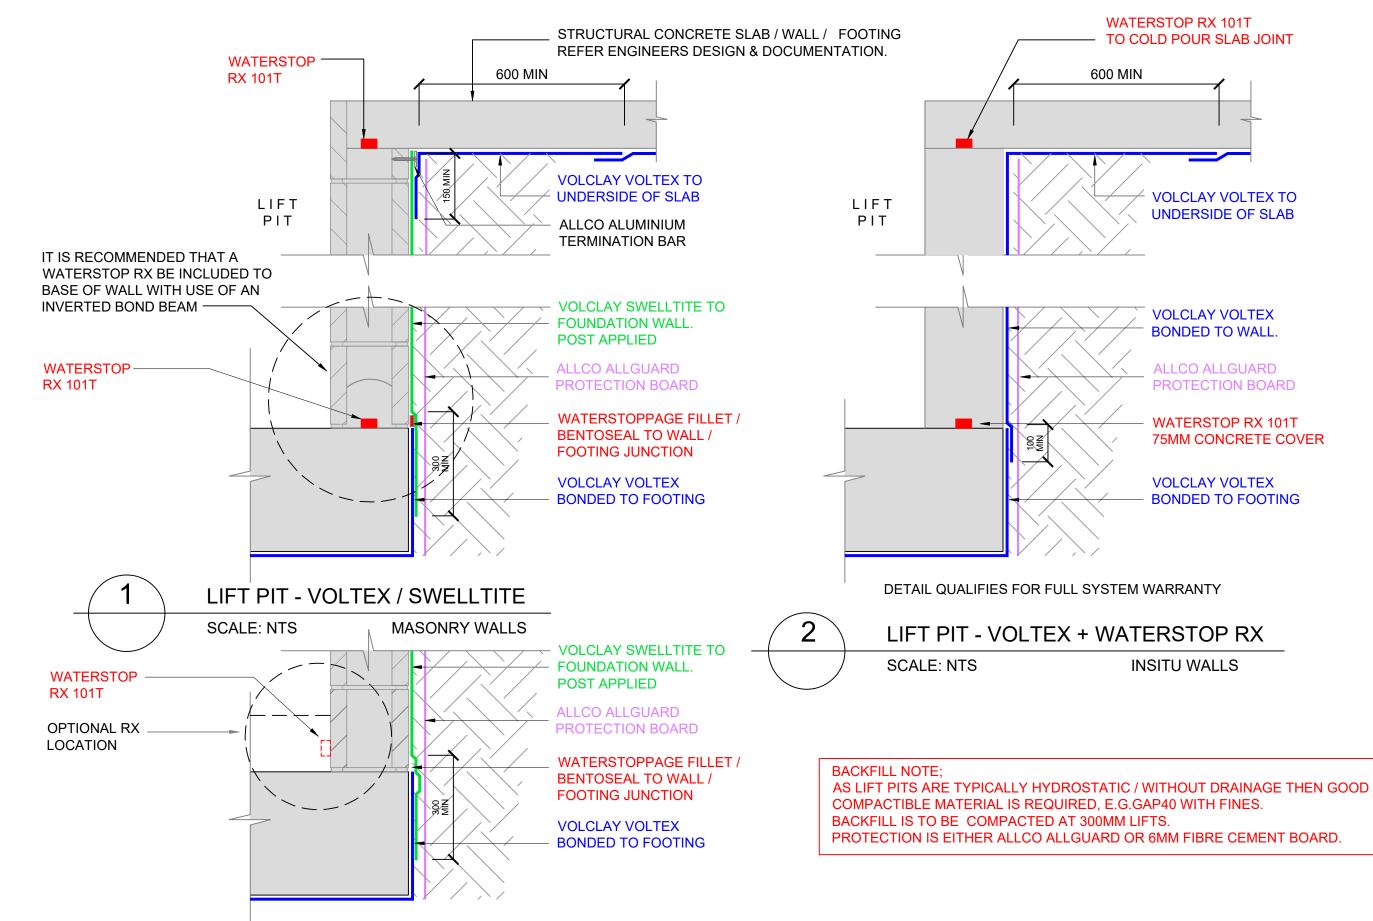

**INSITU WALLS** 

VOLCLAY VOLTEX **BONDED TO FOOTING** 

WATERSTOP RX 101T **75MM CONCRETE COVER** 

ALLCO ALLGUARD **PROTECTION BOARD** 

BONDED TO WALL.

VOLCLAY VOLTEX

**VOLCLAY VOLTEX TO** UNDERSIDE OF SLAB

WATERSTOP RX 101T TO COLD POUR SLAB JOINT